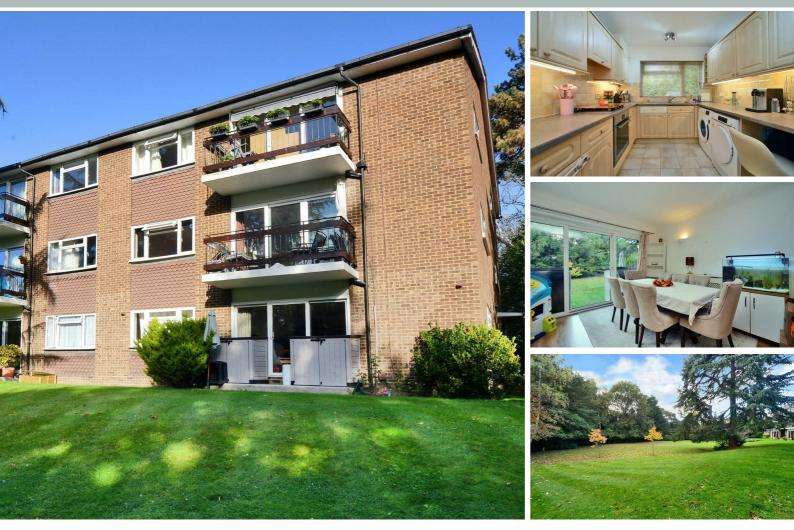

# Herne Road , KT6 5BU

Enjoying a tranquil location and set amid stunning landscaped communal grounds a bright and very spacious ground floor apartment. The accommodation includes a large lounge/dining room with patio doors leading to a private patio area and communal gardens, well equipped kitchen, two double bedrooms with fitted wardrobes and a modern bathroom. The property also benefits from gas central heating and double glazing. This property comes with Share of Freehold

- Spacious Ground Floor Purpose Built Apartment Separate Kitchen
- 2 Double Bedrooms
- Gas Central Heating
- Private Patio area
- Tranquil Setting

- Large Living/ Dining Room
- Double Glazing
- Communal Gardens
- Share Of Freehold

# Guide Price £415,000