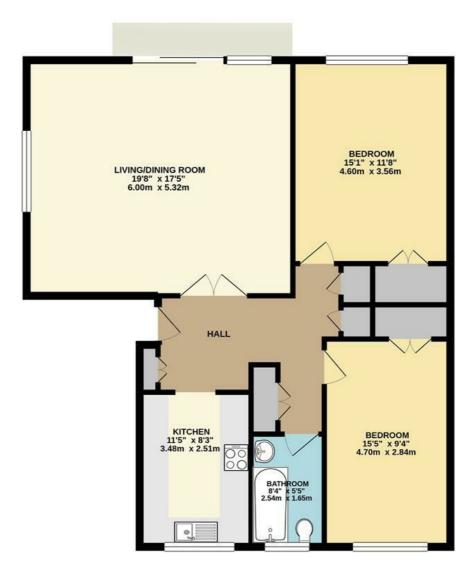

## HERNE ROAD, SURBITON INTERNAL FLOOR AREA (APPROX.) 975 sq ft/ 90.58 sq m

Whilst every attempt has been made to ensure the accuracy of this floor plan, measurement of doors, windows, rooms and any other items are approximate and no responsibility is taken for any error, omission or mis-statement. Made with Metropix © 2021.