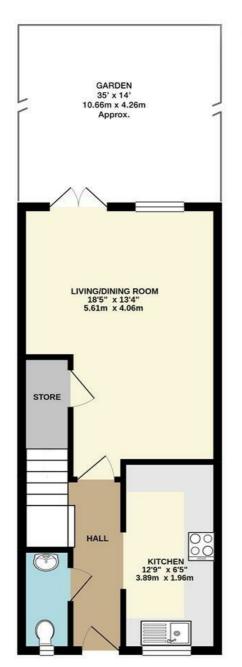

## VALLINGS PLACE, SURBITON INTERNAL FLOOR AREA (APPROX.) 808 sq ft/ 75.0 sq m

Whilst every attempt has been made to ensure the accuracy of this floor plan, measurement of doors, windows, rooms and any other items are approximate and no responsibility is taken for any error, omission or mis-statement. Made with Metropix © 2021.

**GROUND FLOOR** 

FIRST FLOOR