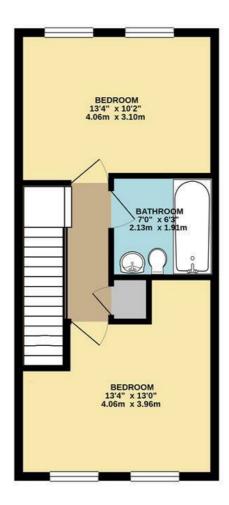

## VALLINGS PLACE, SURBITON INTERNAL FLOOR AREA (APPROX.) 808 sq ft/ 75.0 sq m

Whilst every attempt has been made to ensure the accuracy of this floor plan, measurement of doors, windows, rooms and any other items are approximate and no responsibility is taken for any error, omission or mis-statement. Made with Metropix © 2021.

**GROUND FLOOR** 

FIRST FLOOR