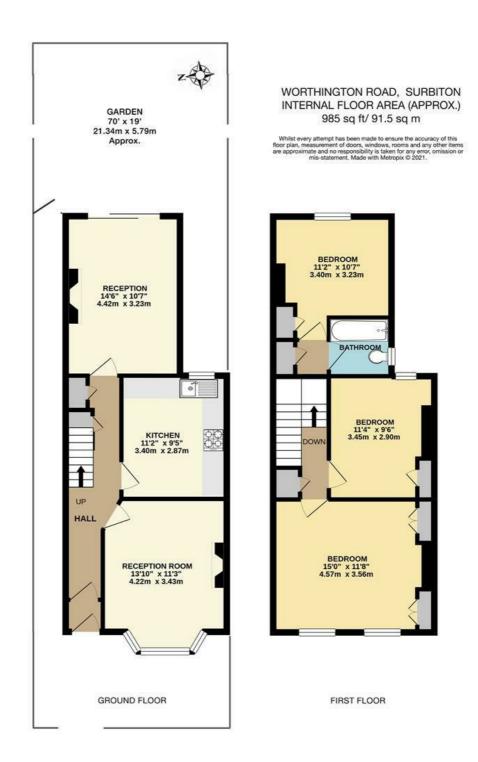

## **Worthington Road**

Surbiton, KT6 7RX

Guide Price £650,000

A cherished family home available to the market for the first time in over 60 years featuring 3 three Double Bedrooms, 2 Reception rooms, Separate Kitchen, Family Bathroom. Large garden featuring patio area, lawn, mature shrubs and flower borders. Would benefit from modernisation throughout, located on a sought after road within close proximity of Surbiton Town Centre and Mainline Station. No onward chain.

- 3 Double Bedrooms
- Separate Kitchen
- Large Garden
- Close Proximity to Surbiton and Mainline Station
  Sought After Location
- In Need of Modernisation

- 2 Reception Rooms
- Family Bathroom
- Side Access
- No Onward Chain