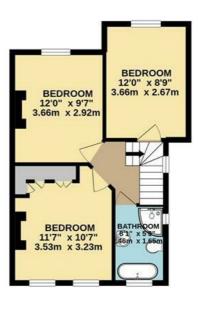

## WORTHINGTON ROAD, SURBITON INTERNAL FLOOR AREA (APPROX.) 1245 sq ft/ 115.66 sq m

Whilst every attempt has been made to ensure the accuracy of this floor plan, measurement of doors, windows, rooms and any other items are approximate and no responsibility is taken for any error, omission or mis-statement.

Made with Metropix © 2021.

FIRST FLOOR