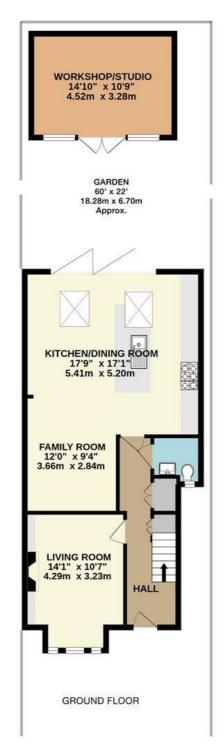

## WORTHINGTON ROAD, SURBITON INTERNAL FLOOR AREA (APPROX.) 1245 sq ft/ 115.66 sq m

Whilst every attempt has been made to ensure the accuracy of this floor plan, measurement of doors, windows, rooms and any other items are approximate and no responsibility is taken for any error, omission or mis-statement.

Made with Metropix © 2021.

FIRST FLOOR