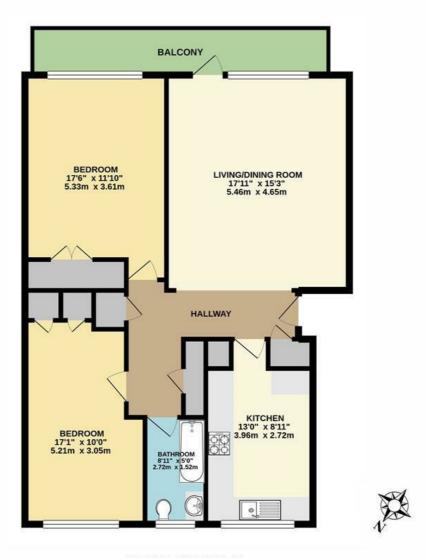

## LOVELACE ROAD, SURBITON INTERNAL FLOOR AREA (APPROX.) 950 sq ft/ 88.3 sq m

Whilst every attempt has been made to ensure the accuracy of this floor plan, measurement of doors, windows, rooms and any other items are approximate and no responsibility is taken for any error, omission or mis-statement. Made with Metropix © 2021.