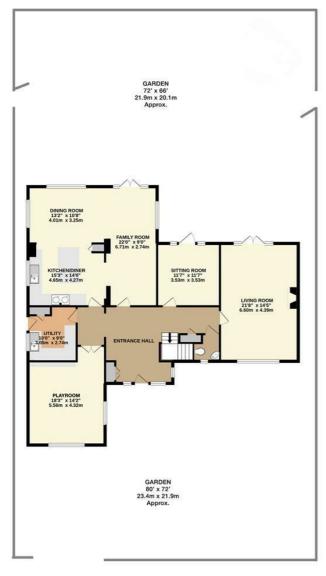

**GROUND FLOOR** 

FIRST FLOOR

CORKRAN ROAD, SURBITON
INTERNAL FLOOR AREA (APPROX.) 3410 sq ft/ 316.8 sq m
Including Extended Storage 4120 sq ft/ 382.76 sq m

Whilst every attempt has been made to ensure the accuracy of this floor plan, measurement of doors, windows, rooms and any other items are approximate and no responsibility is taken for any error, omission or mis-statement. Made with Metropix © 2021.