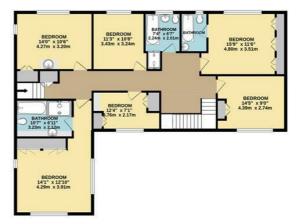

**GROUND FLOOR** 

FIRST FLOOR

CORKRAN ROAD, SURBITON
INTERNAL FLOOR AREA (APPROX.) 3410 sq ft/ 316.8 sq m
Including Extended Storage 4120 sq ft/ 382.76 sq m

Whilst every attempt has been made to ensure the accuracy of this floor plan, measurement of doors, windows, rooms and any other items are approximate and no responsibility is taken for any error, omission or mis-statement. Made with Metropix © 2021.