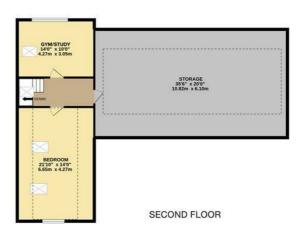

**GROUND FLOOR** 

FIRST FLOOR

CORKRAN ROAD, SURBITON
INTERNAL FLOOR AREA (APPROX.) 3410 sq ft/ 316.8 sq m
Including Extended Storage 4120 sq ft/ 382.76 sq m

Whilst every attempt has been made to ensure the accuracy of this floor plan, measurement of doors, windows, rooms and any other items are approximate and no responsibility is taken for any error, omission or mis-statement. Made with Metropix © 2021.