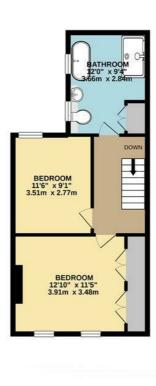

#### ARLINGTON ROAD, SURBITON INTERNAL FLOOR AREA (APPROX.) 1355 sq ft/ 125.9 sq m

Whilst every attempt has been made to ensure the accuracy of this floor plan, measurement of doors, windows, rooms and any other items are approximate and no responsibility is taken for any error, omission or mis-statement. Made with Metropix © 2020.

**GROUND FLOOR** 

FIRST FLOOR

SECOND FLOOR