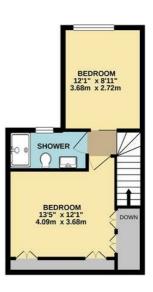

#### ARLINGTON ROAD, SURBITON INTERNAL FLOOR AREA (APPROX.) 1355 sq ft/ 125.9 sq m

Whilst every attempt has been made to ensure the accuracy of this floor plan, measurement of doors, windows, rooms and any other items are approximate and no responsibility is taken for any error, omission or mis-statement. Made with Metropix © 2020.

**GROUND FLOOR** 

FIRST FLOOR

SECOND FLOOR