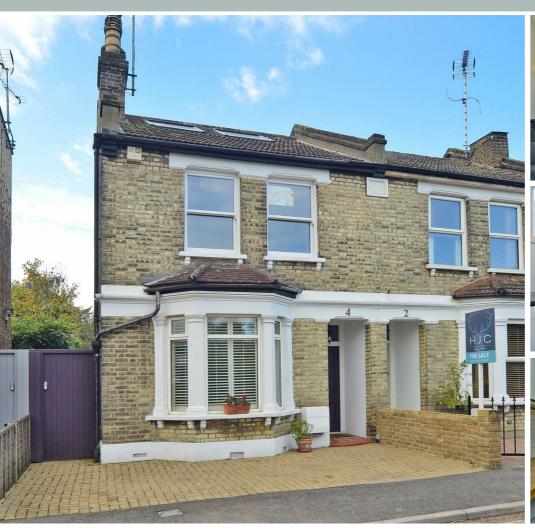

## **Arlington Road**

Surbiton, KT6 6BN

Stunning extended Victorian 4 bedroom semi-detached family home located on a quiet cul-de-sac in the heart of Surbiton. This attractive family home is within close proximity to Surbiton town centre and mainline station. In excellent condition throughout this bright and airy home enjoys high ceilings, character features, attractive bay window, stripped wood floors and a pretty family garden. This friendly road has a real sense of community and is popular with commuters and families alike. It is well placed for Lime Tree and Maple Road schools, the river and green spaces at Bushy Park and Richmond Park.

- Extended Halls-Adjoining Victorian Semi
- 4 Double bedrooms
- Upstairs bathroom
- Period features

- Extended kitchen/ dining room
- Double reception room
- Upstairs shower room
- Excellent local schools