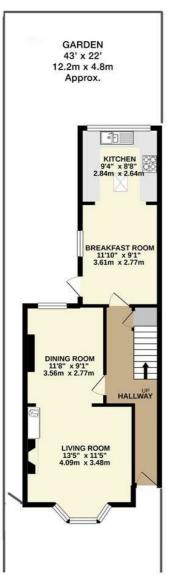

#### ARLINGTON ROAD, SURBITON INTERNAL FLOOR AREA (APPROX.) 1355 sq ft/ 125.9 sq m

Whilst every attempt has been made to ensure the accuracy of this floor plan, measurement of doors, windows, rooms and any other items are approximate and no responsibility is taken for any error, omission or mis-statement. Made with Metropix © 2020.

**GROUND FLOOR** 

FIRST FLOOR

SECOND FLOOR