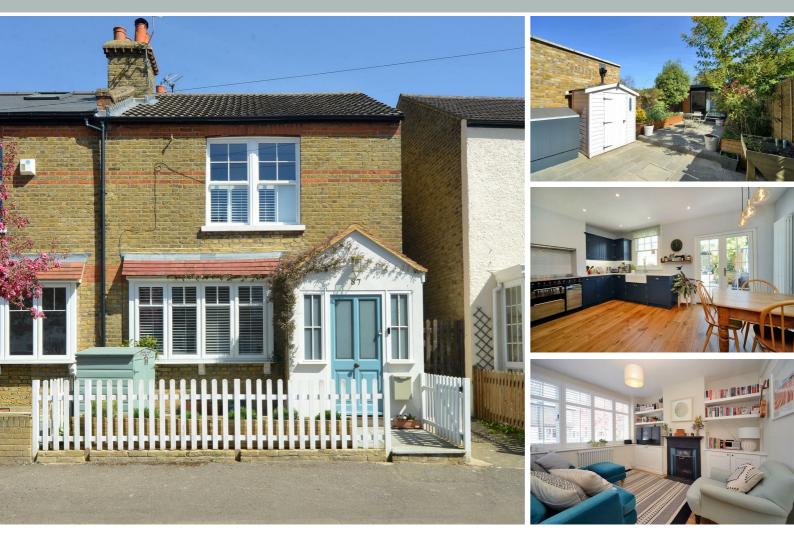

## Kings Road Surbiton, KT6 5JE

A stunning two double bedroom character end of terrace family home located in the highly desirable Long Ditton area within easy reach of Surbiton mainline station and high street with local shops and amenities a short walk away. This light and bright property has been tastefully decorated throughout with the added benefit of a open fire in the living room. The accommodation on the ground floor includes a stunning kitchen/dining room with French doors opening on to a pretty rear garden and home office. The kitchen and four piece white bathroom suite have recently been replaced and there is potential STTP to extend.

- End of terrace character home
- Living room with open fire
- Porch entrance
- Landscaped garden with side entrance
- Close to good schools

- Stunning kitchen/dining room
- Two double bedrooms
- Excellent decorative condition
- Home office in the garden
- Highly regarded road