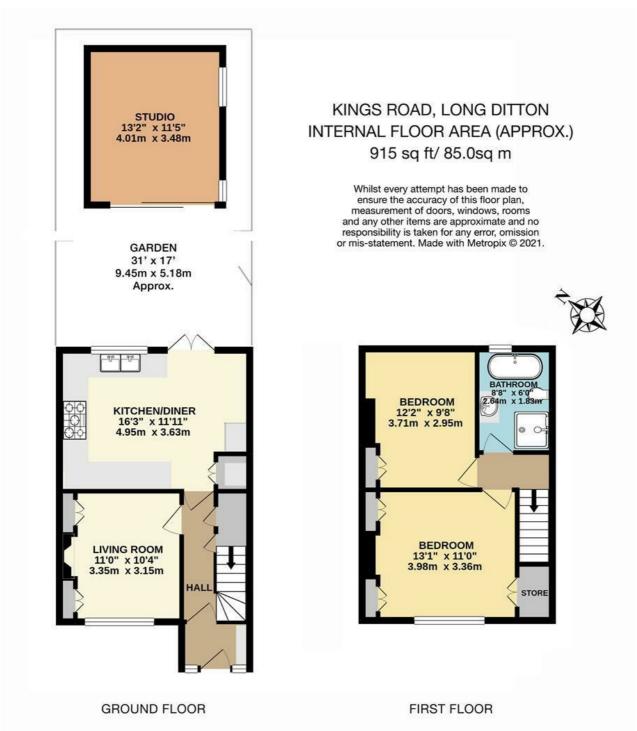

## Kings Road Surbiton, KT6 5JE

A stunning two double bedroom character end of terrace family home located in the highly desirable Long Ditton area within easy reach of Surbiton mainline station and high street with local shops and amenities a short walk away. This light and bright property has been tastefully decorated throughout with the added benefit of a open fire in the living room. The accommodation on the ground floor includes a stunning kitchen/dining room with French doors opening on to a pretty rear garden and home office. The kitchen and four piece white bathroom suite have recently been replaced and there is potential STTP to extend.

- End of terrace character home
- Living room with open fire
- Porch entrance
- Landscaped garden with side entrance
- Close to good schools

- Stunning kitchen/dining room
- Two double bedrooms
- Excellent decorative condition
- Home office in the garden
- Highly regarded road