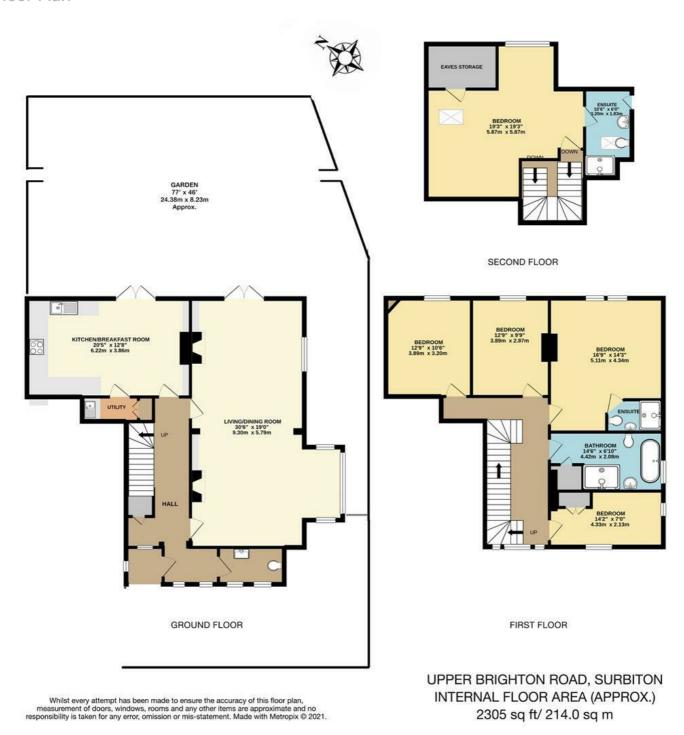

## **Upper Brighton Road**

Surbiton, KT6 6QX

Guide Price £1,495,000

Simply one of a kind, this five bedroom semi-detached house built in 1800's close to Surbiton retains many period features. Arranged over three floors further benefits include two ensuites, family bathroom, utility and downstairs wc. The property boasts a South West facing garden, mainly laid to lawn with decking leading from the rear of the house. The gated property has ample private parking on the front gravelled driveway, storage, and side access. Viewings are highly recommended of this lovely home.

- Stunning Period Property
- Living/Dinning room
- Ensuite to Main bedroom and Family Bathroom
- Gated Driveway With Off Street Parking
- Close to Surbiton Town Center

- Semi-Detached
- Five Bedrooms
- Downstairs W.C. and Utility
- Large Rear Garden
- Close to Surbiton Station