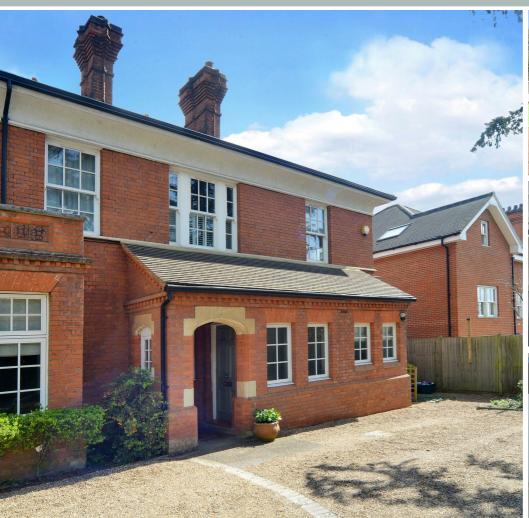

## **Upper Brighton Road**

Surbiton, KT6 6QX

Guide Price £1,495,000

Simply one of a kind, this five bedroom semi-detached house built in 1800's close to Surbiton retains many period features. Arranged over three floors further benefits include two ensuites, family bathroom, utility and downstairs wc. The property boasts a South West facing garden, mainly laid to lawn with decking leading from the rear of the house. The gated property has ample private parking on the front gravelled driveway, storage, and side access. Viewings are highly recommended of this lovely home.

- Stunning Period Property
- Living/Dinning room
- Ensuite to Main bedroom and Family Bathroom
- Gated Driveway With Off Street Parking
- Close to Surbiton Town Center

- Semi-Detached
- Five Bedrooms
- Downstairs W.C. and Utility
- Large Rear Garden
- Close to Surbiton Station