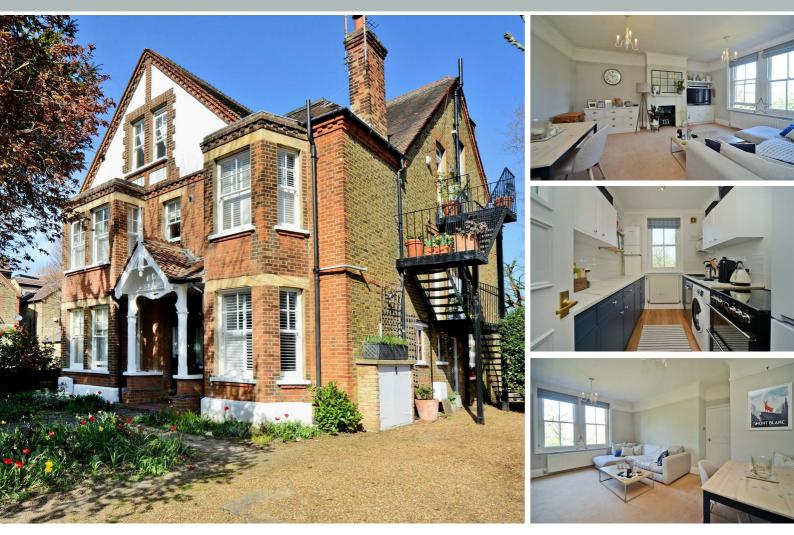

# Endsleigh Gardens Surbiton, KT6 5JL

Beautifully Presented One Bedroom First Floor Period Conversion flat, located in a lovely tree lined street. Featuring a very spacious living/dining area with feature fireplace and sash windows. A seperate Kitchen, and modern Bathroom. The spacious bedroom incorporates fitted wardrobes. This flat comes with Share of Freehold and is very conveniently located within walking distance to all local ammenities and Surbiton Station, River Thames and various Parks.

- Beautiful Period First Floor Conversion Flat
- Seperate Kitchen
- Large Living/Dining Space
- Share of Freehold
- Walking Distance to Town and Station

- Modern Bathroom
- Feature Fireplace
- Sash Windows
- Off Street Parking
- Walking Distance to River and Parks

£375,000

FIRST FLOOR FLAT