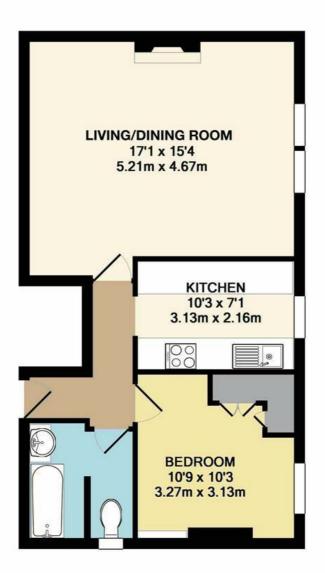

# ENDSLEIGH GARDENS, SURBITON INTERNAL FLOOR AREA (APPROX.) 525 sq ft/ 48.8 sq m

Whilst every attempt has been made to ensure the accuracy of this floor plan, measurement of doors, windows, rooms and any other items are approximate and no responsibility is taken for any error, omission or mis-statement. Made with Metropix © 2018.