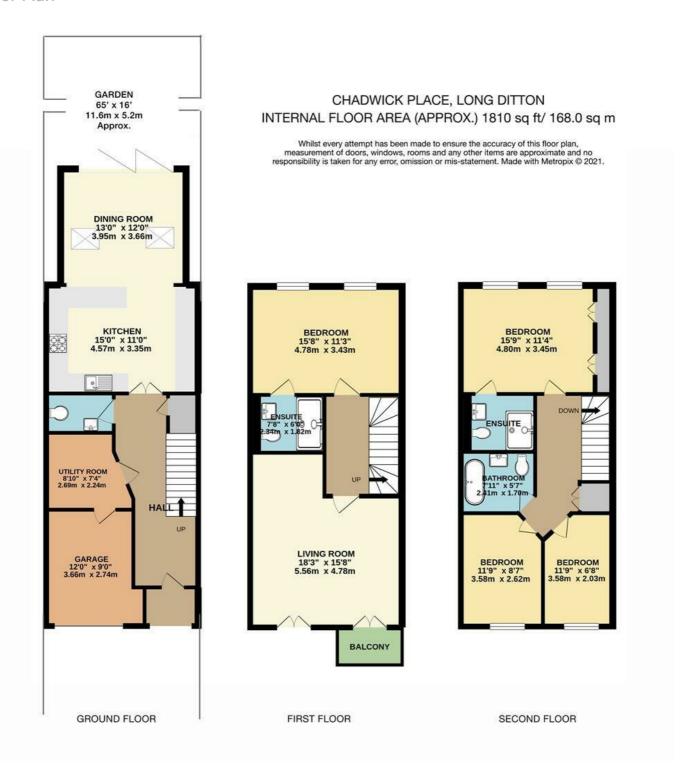

## **Chadwick Place**

Surbiton, KT6 5RZ

£1,195,000

HJC are proud to present this beautifully renovated and extended spacious town house, set on the prestigious St James Development. The accommodation includes a stunning open plan kitchen/breakfast family room with bi-fold doors opening onto the garden. The stunning kitchen has been built by Acqua of Surbiton. The ground floor features underfloor heating, large entrance hall, utility room, integral garage, leading through to the fabulous kitchen/dining/living area. The staircase has been made installed by Neville Johnson leading to the first floor, comprising large living room opening onto a balcony, double bedroom with refitted En-suite. The 2nd Floor Features a further double bedroom also with refitted En-suite, two further bedrooms and a refitted family bathroom. The property further benefits from garage, private driveway, walking distance to the Nuffield Gym, River Thames and Surbiton Station.