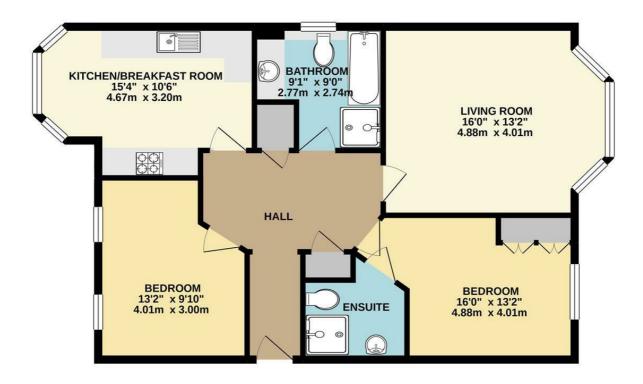

## BEECH COURT, PENNERS GARDENS, SURBITON INTERNAL FLOOR AREA (APPROX.) 870 sq ft/ 80.7 sq m

Whilst every attempt has been made to ensure the accuracy of this floor plan, measurement of doors, windows, rooms and any other items are approximate and no responsibility is taken for any error, omission or mis-statement.

Made with Metropix © 2020.