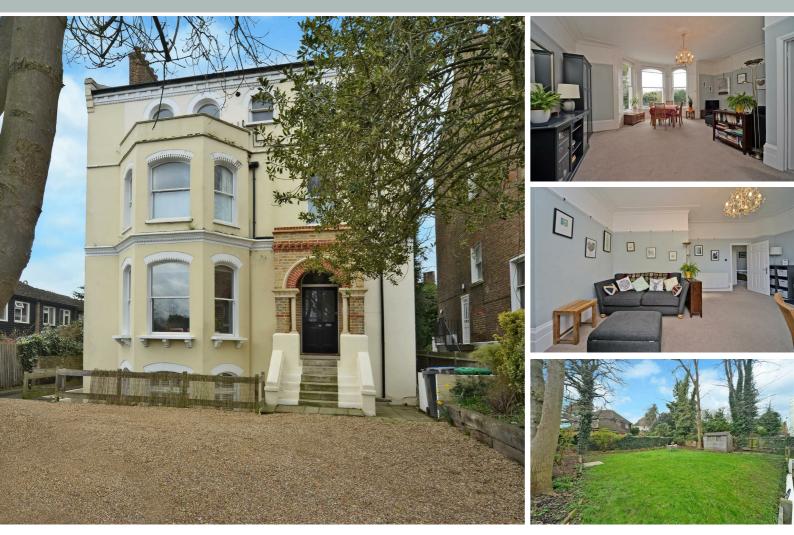

## Ewell Road Surbiton, KT6 6HL

A truly stunning upper ground floor larger than average Victorian conversion flat. being the only dwelling on this level. This beautiful property is situated opposite Fishponds Park, a conservation area and wildlife sanctuary. Surbiton station and high street are close by. It is extremely well proportioned including a great hallway leading to a fabulous reception room which is impressive in size with high ceilings, character features offering ample space for dining. It features a good sized kitchen, two double bedrooms - the master bedroom being very generous in size with built in wardrobes and a large bay window overlooking the gardens - a second double bedroom also overlooking the garden. Further benefits include a communal garden, allocated off street parking on the drive and a separate large store room located in the entrance hall.. An internal inspection is essential to fully appreciate this property, being sold with a share of freehold and a very long lease.

- Stunning character conversion
- Well fitted kitchen
- Lovely communal garden
- Excellent decorative order
- Share of Freehold

Light living/dining room

Asking Price £489,950

- Two double bedrooms
- High ceilings
- Off street parking space
- Lease over 900 years