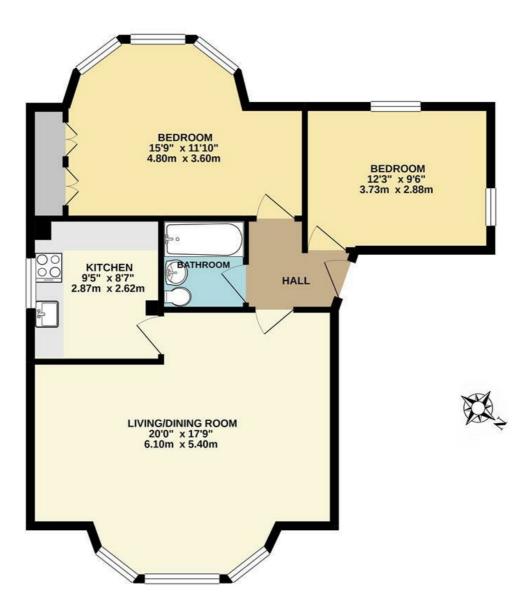

#### **Floor Plan**

### EWELL ROAD, SURBITON INTERNAL FLOOR AREA (APPROX.) 735 sq ft/ 68.3 sq m

Whilst every attempt has been made to ensure the accuracy of this floor plan, measurement of doors, windows, rooms and any other items are approximate and no responsibility is taken for any error, omission or mis-statement. Made with Metropix © 2020.