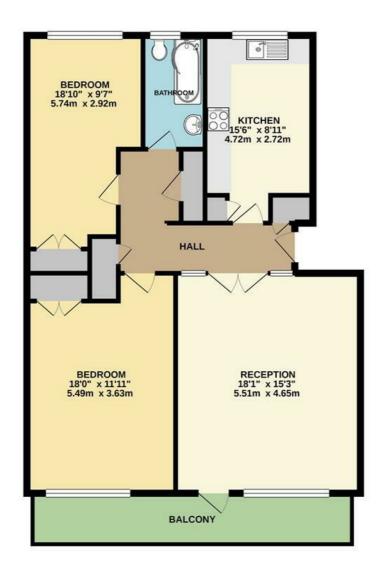

### LOVELACE ROAD, SURBITON INTERNAL FLOOR AREA (APPROX.) 957 sq ft/ 88.9 sq m

Whilst every attempt has been made to ensure the accuracy of this floor plan, measurement of doors, windows, rooms and any other items are approximate and no responsibility is taken for any error, omission or mis-statement. Made with Metropix © 2021.