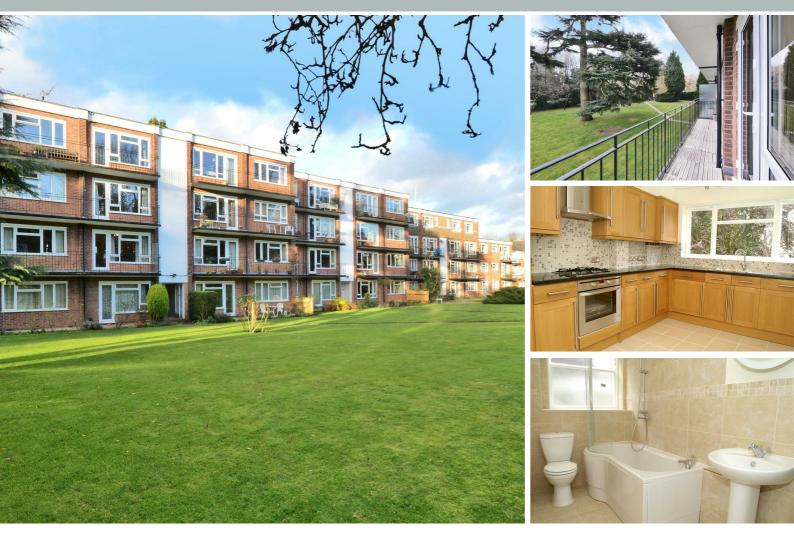

## Lovelace Road

Asking Price £480,000

Surbiton, KT6 6NF

A spacious and well presented two double bedroom first floor purpose built flat situated in the extremely popular Lovelace area of Surbiton. The flat enjoys very generous sized rooms, a spacious and well equipped kitchen, modern bathroom and benefits from a south facing balcony which overlooks the stunning communal gardens. The property is located within 1/2 of a mile of Surbiton's town centre and mainline station. The property is being sold with no forward chain and share of freehold.

- First floor purpose built flat
- Modern bathroom
- Private balcony
- Double glazed
- Share of freehold

- Modern kitchen
- 2 double bedrooms
- Living/dining room
- Gas central heating
- Close to Surbiton Station and High Street