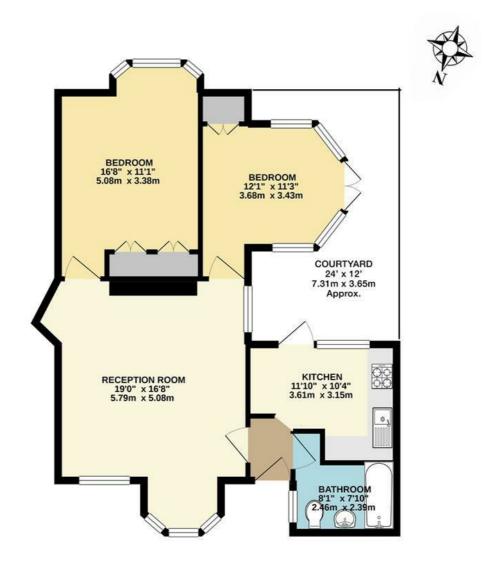

**GROUND FLOOR FLAT** 

## LOVELACE ROAD, SURBITON INTERNAL FLOOR AREA (APPROX.) 725 sq ft/ 67.36 sq m

Whilst every attempt has been made to ensure the accuracy of this floor plan, measurement of doors, windows, rooms and any other items are approximate and no responsibility is taken for any error, omission or mis-statement.

Made with Metropix © 2020.