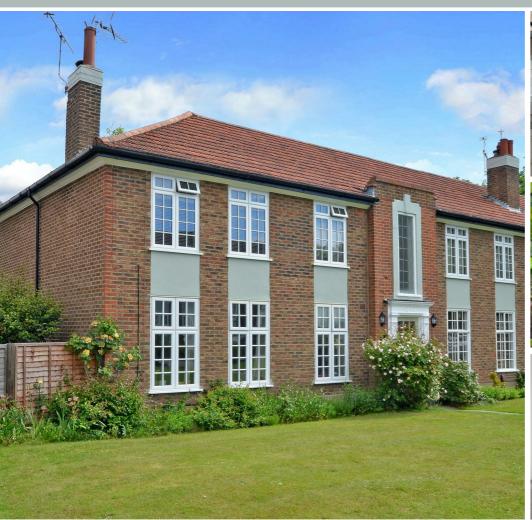

## Portsmouth Road

Thames Ditton, KT7 0TE

£365,000

A newly refurbished 2 bedroom ground floor purpose-built flat in Thames Ditton. Accommodation comprises two double bedrooms, living room with fireplace and a bright south aspect, modern bathroom and recently upgraded kitchen with back door providing direct access to a communal garden area to rear. With residents' parking, a share of the freehold and a lease in excess of 900 years, this represents an excellent first time or investment purchase. No onward chain. Service charge £1785.00 per annum, including buildings insurance.

- Ground floor purpose built flat
- Newly fitted kitchen
- Living room with fireplace
- Newly fitted carpets
- Share of freehold

- 2 Double bedrooms
- Modern bathroom
- Freshly redecorated throughout
- Communal gardens
- No onward chain