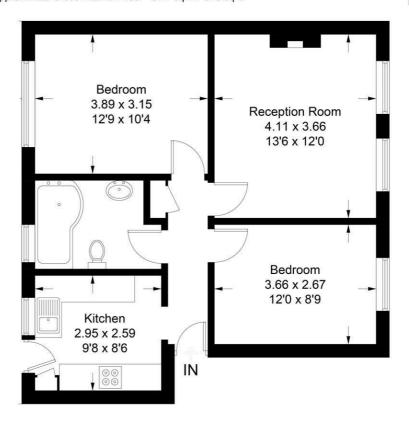

## 10 Rythe Court

## **Ground Floor**

Illustration for identification purposes only, measurements are approximate, not to scale. floorplansUsketch.com © (ID1076205)