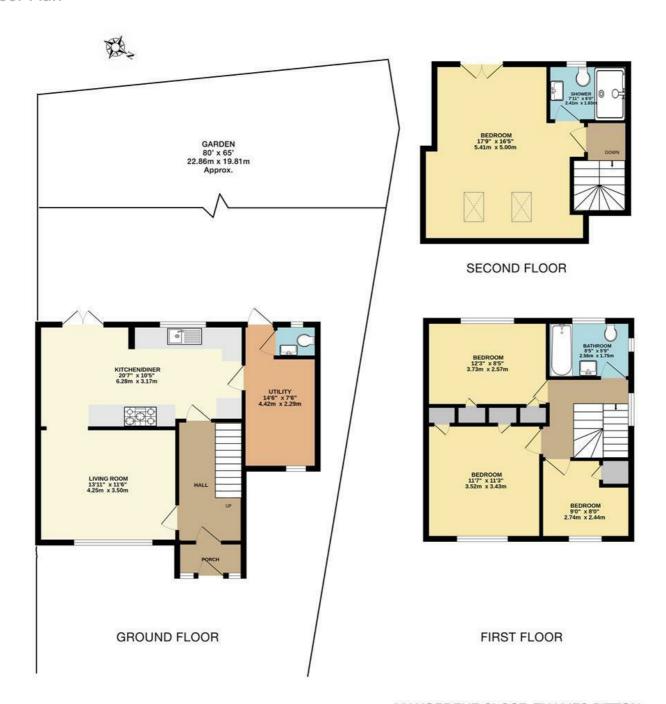

## Manordene Close

Thames Ditton, KT7 0DZ

Guide Price £795,000

A light, bright and spacious four bedroom semi-detached family home, tastefully-presented throughout and within moments of Hinchley Wood School. Entered via a porch into the hallway, the ground floor comprises a living room, kitchen/dining room with an abundance of storage, a large utility room and a separate WC. Patio doors open on to a large secluded garden, circa 80ft by 65ft at its widest with a decking area perfect for entertaining and family living. On the first floor are two double bedrooms and a large single, all with built-in wardrobe storage, as well as a family bathroom. The principle bedroom is on the 2nd floor with an en-suite. Conveniently located in a cul-de-sac with off-street parking for two cars. Council Tax Band D Under the Estate Agents Act 1979, an employer is connected to this property.

Whilst every attempt has been made to ensure the accuracy of this floor plan, measurement of doors, windows, rooms and any other items are approximate and no responsibility is taken for any error, omission or mis-statement. Made with Metropix © 2024.

MANORDENE CLOSE, THAMES DITTON INTERNAL FLOOR AREA (APPROX.) 1375 sq ft/ 127.7 sq m