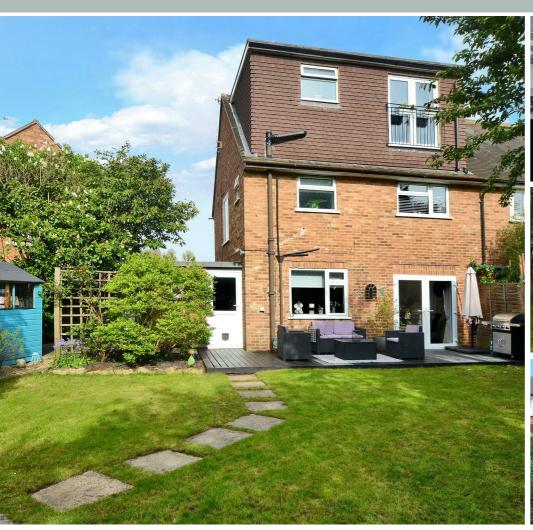

## Manordene Close

Thames Ditton, KT7 0DZ

Guide Price £795,000

A light, bright and spacious four bedroom semi-detached family home, tastefully-presented throughout and within moments of Hinchley Wood School. Entered via a porch into the hallway, the ground floor comprises a living room, kitchen/dining room with an abundance of storage, a large utility room and a separate WC. Patio doors open on to a large secluded garden, circa 80ft by 65ft at its widest with a decking area perfect for entertaining and family living. On the first floor are two double bedrooms and a large single, all with built-in wardrobe storage, as well as a family bathroom. The principle bedroom is on the 2nd floor with an en-suite. Conveniently located in a cul-de-sac with off-street parking for two cars. Council Tax Band D Under the Estate Agents Act 1979, an employer is connected to this property.

- Four Bedroom Semi-Detached Family Home
- Spacious Modern Kitchen
- Large Utility Room
- Family Bathroom
- Off-Street Parking For 2 Cars

- 2 Reception Rooms
- Downstairs WC
- En-Suite to Principal Bedroom
- Beautiful Secluded Garden
- 325m Walk to Hinchley Wood School