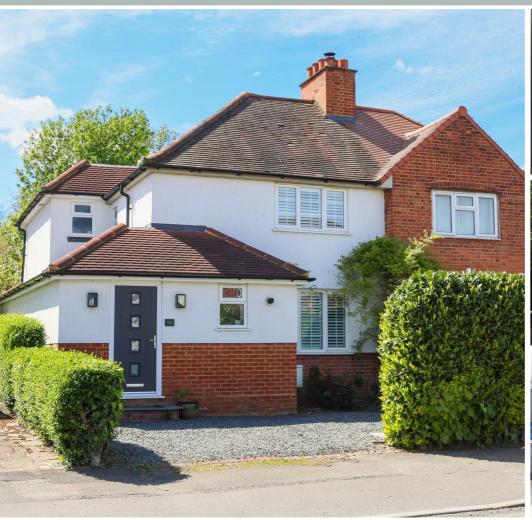

# **Summer Road**

Thames Ditton, KT7 0QW

Guide Price £1,000,000

This exquisite 3 bedroom, 2 bathroom home has been impressively well-thought out and re-imagined for modern family life. Immaculately presented to the highest standard, featuring a superb open plan kitchen/dining room opening to a south facing garden, an inspired Crittall-style glazed office space and separate living room with wood burner. Further benefits are off-street parking and prime village location - near shops and a short stroll to the station and Thames Ditton Infant and Junior Schools.

- 3 bedroom
- Open plan kitchen/dining room
- Living room with woodburner
- Large bonus loft room
- Off street parking

- 2 bathroom
- Separate utility
- Study area with Crittal glazing
- South facing garden with summer house
- Near to schools, shops and train links to Waterloo