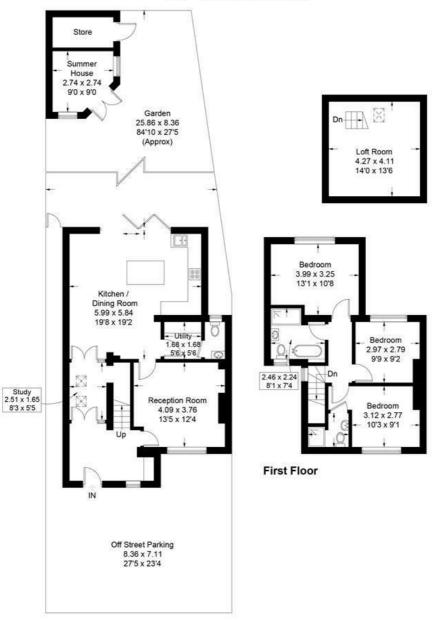

## Summer Road, KT7

Approximate Gross Internal Area = 132.1 sq m / 1422 sq ft (Including Loft Room) Summer House / Store = 11 sq m / 119 sq ft Total = 143.1 sq m / 1541 sq ft

### **Ground Floor**

Measured in accordance with RICS Code of Measuring Practice. To be used for identification and guidance purposes only.

Whilst every care is taken in the preparation of this plan, please check all dimensions, shapes and compass bearings before making any decisions reliant upon them.