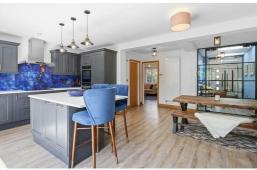

# **Summer Road**

Thames Ditton, KT7 0QW

Guide Price £1,000,000

This exquisite 3 bedroom, 2 bathroom home has been impressively well-thought out and re-imagined for modern family life. Immaculately presented to the highest standard, featuring a superb open plan kitchen/dining room opening to a south facing garden, an inspired Crittall-style glazed office space and separate living room with wood burner. Further benefits are off-street parking and prime village location - near shops and a short stroll to the station and Thames Ditton Infant and Junior Schools.

- 3 bedroom
- Open plan kitchen/dining room
- Living room with woodburner
- Large bonus loft room
- Off street parking

- 2 bathroom
- Separate utility
- Study area with Crittal glazing
- South facing garden with summer house
- Near to schools, shops and train links to Waterloo