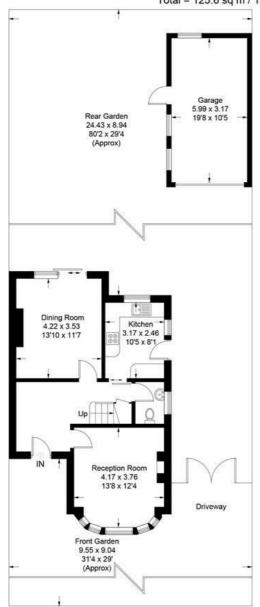

#### 23 Thistledene

Approximate Gross Internal Area = 106.7 sq m / 1148 sq ftGarage = 18.9 sq m / 203 sq ftTotal = 125.6 sq m / 1351 sq ft

**Ground Floor** 

First Floor

Illustration for identification purposes only, measurements are approximate, not to scale. floorplansUsketch.com @ (ID1054938)