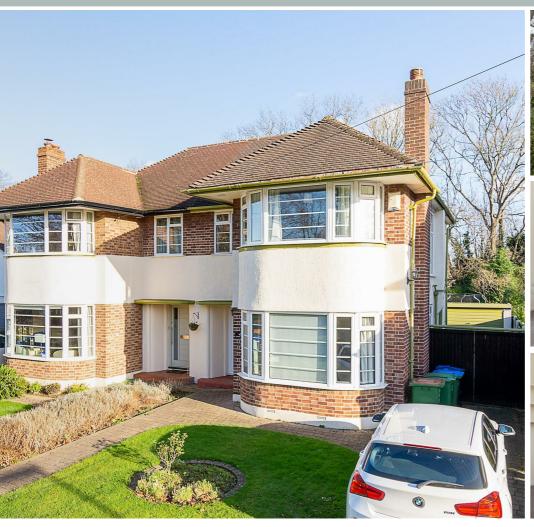

### **Thistledene**

Thames Ditton, KT7 0YH

## Asking Price £975,000

Set in the ever-popular Davis Estate is Cherry Drift, a three bedroom semi-detached family home and excellent example of 1930's Art Deco. You enter a welcoming, spacious and light hallway, off which are two separate reception rooms - the front with a characterful bay window overlooking the front garden and the rear with sliding patio doors opening on to a stunning secluded 80ft garden. Also facing the garden is a fitted shaker-style kitchen with appliances and separate access to side. Upstairs is the master bedroom with fitted wardrobes, two additional bedrooms and a family bathroom. Further benefits from off-street parking to front, wide side access to the garage behind. Huge potential to extend, subject to the usual consents. Within catchment for excellent schools, short walk to both Hampton Court and Thames Ditton train stations, shops and amenities. No onward chain.

- Art Deco semi detached
- 2 reception rooms
- Family bathroom
- Scope to extend STPP
- Close to schools, train links and local amenities
- 3 bedrooms
- Fitted shaker kitchen
- Beautiful established garden
- Garage & off street parking
- No onward chain