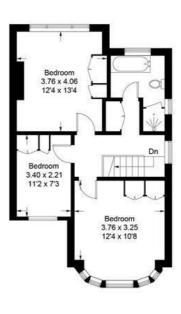

#### 23 Thistledene

Approximate Gross Internal Area = 106.7 sq m / 1148 sq ftGarage = 18.9 sq m / 203 sq ftTotal = 125.6 sq m / 1351 sq ft

**Ground Floor** 

First Floor

Illustration for identification purposes only, measurements are approximate, not to scale. floorplansUsketch.com @ (ID1054938)