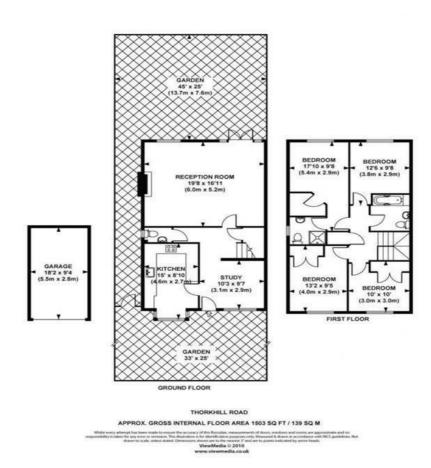

## **Thorkhill Road**

Thames Ditton, KT7 0UG

£895,000

A modern semi detached house enviably positioned opposite a park and walking distance from Thames Ditton village and Surbiton town centre. The property offers light and airy versatile space for family living. Ground floor features a large entrance hallway which would suit as a study area, off which is kitchen, WC and full width reception room to rear. This opens to a 45ft west facing garden. Upstairs features a master bedroom with walk-in wardrobe and ensuite, 3 further double bedrooms and a family bathroom. There is the added benefit of a garage to the rear and parking. No onward chain.

- Large living/dining room
- Kitchen/breakfast room
- Three further bedrooms
- 45ft west facing garden
- Opposite park

- Study area
- Bedroom with ensuite shower room & walk-in wardrobe
- Family bathroom
- Garage and parking
- No onward chain