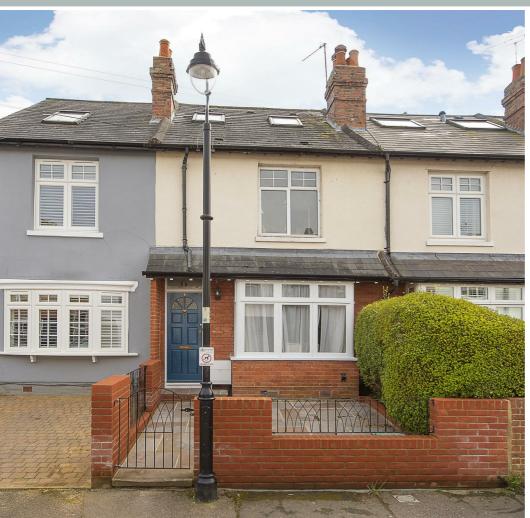

## Alexandra Road

Thames Ditton, KT7 0QT

£759,500

A pretty 4 bedroom, 2 bathroom period terrace home positioned on a desirable river road in the heart of Thames Ditton. On the ground floor is sitting room with square bay window and feature fireplace. A generously sized dining room leads to kitchen and bathroom. Off the first floor landing are 3 bedrooms with the third off the second. Finally on the top floor is a further double room with ensuite shower room and Juliette balcony with open outlook and a bonus area cleverly located in eaves space that suits an office. The garden with patio benefits private access to the recreation fields. Just a stones throw from local shops, schools and train station - the location is pretty hard to beat.

- Period terraced property
- 2 bathrooms
- Dining room with fireplace and understairs cupboard
- Garden with patio and access to recreation ground
- Close to shops, schools and trainlinks

- 4 bedrooms
- Reception room with square bay and fireplace
- Modern fitted kitchen
- Office space