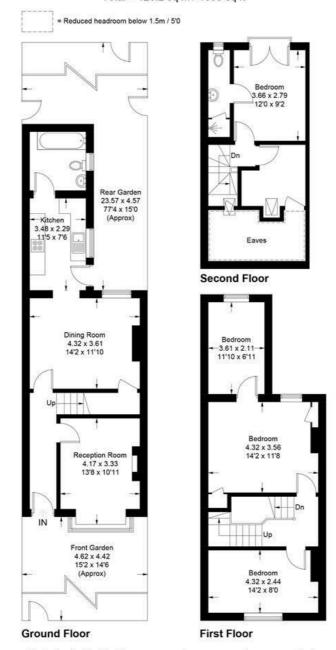

## Alexandra Road

Thames Ditton, KT7 0QT

£759,500

A pretty 4 bedroom, 2 bathroom period terrace home positioned on a desirable river road in the heart of Thames Ditton. On the ground floor is sitting room with square bay window and feature fireplace. A generously sized dining room leads to kitchen and bathroom. Off the first floor landing are 3 bedrooms with the third off the second. Finally on the top floor is a further double room with ensuite shower room and Juliette balcony with open outlook and a bonus area cleverly located in eaves space that suits an office. The garden with patio benefits private access to the recreation fields. Just a stones throw from local shops, schools and train station - the location is pretty hard to beat.

## 6 Alexandra Road

Illustration for identification purposes only, measurements are approximate, not to scale. floorplansUsketch.com © (ID1042189)