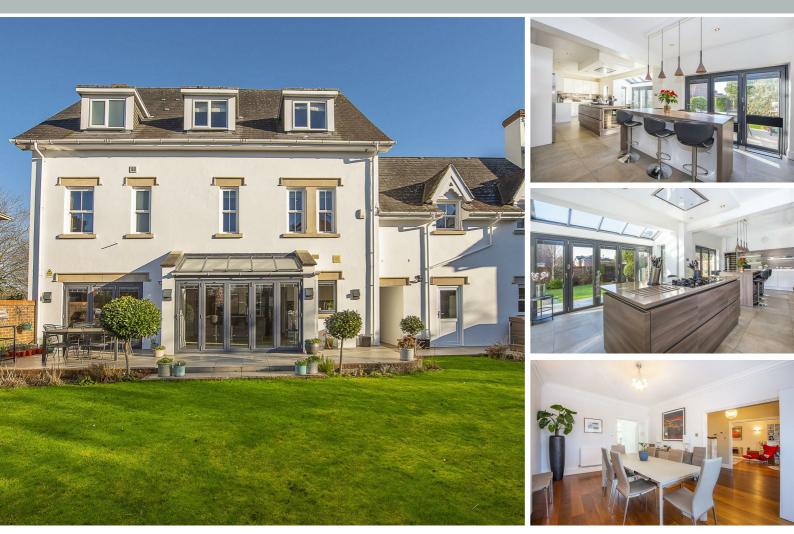

## Raphael Drive

A beautifully presented contemporary 7 bedroom detached family home overlooking Giggs Hill Green in Thames Ditton. With light and bright accommodation over three floors, a separate double garage and pretty west-facing garden, this is a chance to acquire one of the best houses in a coveted location within the village. Downstairs comprises a welcoming entrance hall with doors leading from each side to reception rooms, on the right a double-length living room and on the left a dining room. Stretching across the entire ground floor is a kitchen/family room which has two islands and two sets of bi-folding doors opening to the rear garden. A utility room gives access to the side passageway and there's also a downstairs WC. On the first floor are four double bedrooms, including an impressive master suite with a considerable walk-in wardrobe and ensuite with twin sinks, bat and separate shower. A second bedroom suite offers a dedicated wardrobe area with ensuite and the two further bedrooms each have built in storage. The versatile second floor has three more rooms, an open landing area and 'Jack and Jill' shower room, for use by all rooms or as ensuite to one of the bedrooms. Further to the main house there is a double garage, currently used as a gym, in front of which there is off-street parking. Overall this is one of the most impressive residences in Thames Ditton and it comes to the market in 'turn-key' condition, positioned close to the high street and train station to London Waterloo, Thames Ditton infants and juniors schools as well as Hinchley Wood secondary school. Early viewing is recommended.

- Substantial detached family home
- 4 bath/shower rooms
- Coveted location overlooking the cricket green
- Walk-in wardrobe
- West-facing garden

- 7 bedrooms
- Impressive full-width open-plan kitchen
- 2 large reception rooms
- Double garage and driveway
- Close proximity to train links and excellent schools