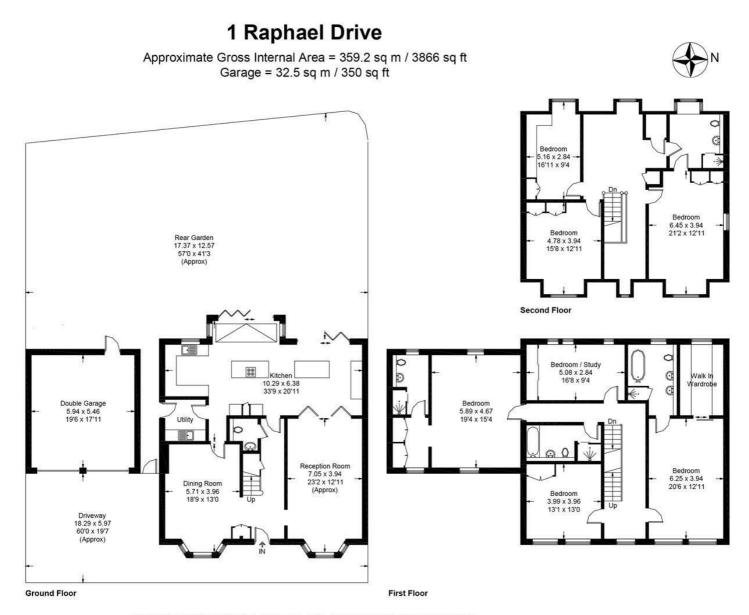

## Raphael Drive

A beautifully presented contemporary 7 bedroom detached family home overlooking Giggs Hill Green in Thames Ditton. With light and bright accommodation over three floors, a separate double garage and pretty west-facing garden, this is a chance to acquire one of the best houses in a coveted location within the village. Downstairs comprises a welcoming entrance hall with doors leading from each side to reception rooms, on the right a double-length living room and on the left a dining room. Stretching across the entire ground floor is a kitchen/family room which has two islands and two sets of bi-folding doors opening to the rear garden. A utility room gives access to the side passageway and there's also a downstairs WC. On the first floor are four double bedrooms, including an impressive master suite with a considerable walk-in wardrobe and ensuite with twin sinks, bat and separate shower. A second bedroom suite offers a dedicated wardrobe area with ensuite and the two further bedrooms each have built in storage. The versatile second floor has three more rooms, an open landing area and 'Jack and Jill' shower room, for use by all rooms or as ensuite to one of the bedrooms. Further to the main house there is a double garage, currently used as a gym, in front of which there is off-street parking. Overall this is one of the most impressive residences in Thames Ditton and it comes to the market in 'turn-key' condition, positioned close to the high street and train station to London Waterloo, Thames Ditton infants and juniors schools as well as Hinchley Wood secondary school. Early viewing is recommended.

£2,450,000

Illustration for identification purposes only, measurements are approximate, not to scale. floorplansUsketch.com © (ID1040299)