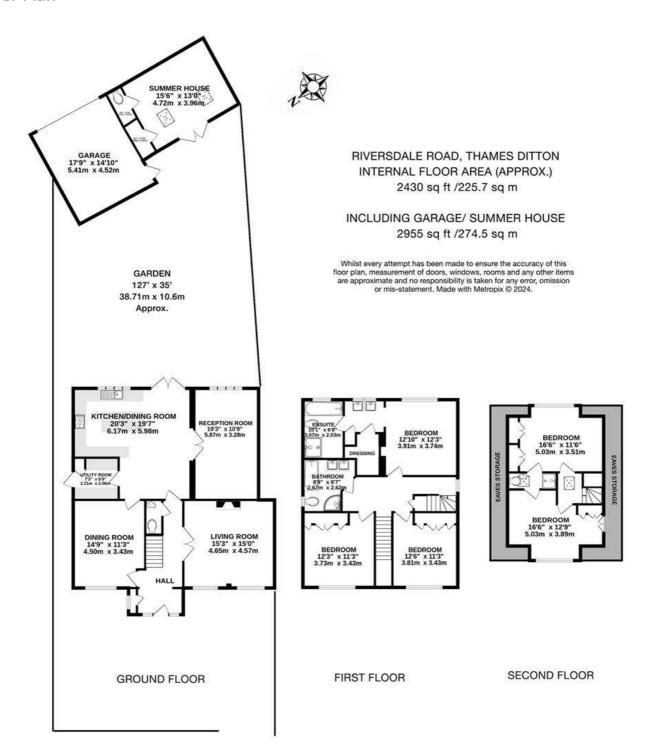

## Riversdale Road

Thames Ditton, KT7 0QL

Guide Price £1,850,000

This beautifully presented 5 bedroom detached family home offers a fabulously light, airy and spacious layout for modern family living. Recently decorated, this property has a contemporary feel with an open plan kitchen/diner overlooking a 125ft lawned garden with studio/gym, sauna. The ground floor offers three further reception rooms, utility and spacious lobby. The 1st floor comprises master suite with walk-in wardrobe, two further double bedrooms with lots of built-n wardrobes and a family bathroom. On the 2nd floor are two further double bedrooms with 'Jack and Jill' shower-room. Turn-key condition and also benefitting air conditioning, attractive frontage with off-street parking for more than one car and a large separate garage with rear access via service road. Close to Thames Ditton station, excellent schools, the high street and also with secure river access to drop in a kayak or SUP. Offered with no onward chain.

- Detached 5 bedroom family house
- Impressive master bedroom suite
- 125ft SW-facing garden
- No onward chain
- Lapsed planning for large basement

- Prime village river road location
- 3 reception rooms plus kitchen diner
- Separate garage, studio room and sauna
- Ample off-street parking
- Further potential to extend (STPP)