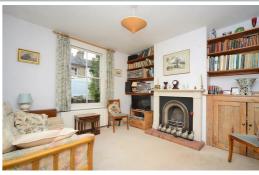

## **Queens Road**

Thames Ditton, KT7 0QY

Asking Price £599,950

A charming, end of terrace two bedroom Victorian home in the heart of picturesque Thames Ditton. To front is the sitting room with feature fireplace, sash windows and built in alcove shelving. The rear reception room, with exposed brick fireplace, leads through to the well-proportioned kitchen, cleverly extended to provide a further dining/living room opening on to a mature 35ft NW-facing garden with patio area and garden shed. The property further benefits a downstairs shower/WC. Upstairs are two double bedrooms, each with built-in wardrobe storage, and a master bathroom. Located on one of the sought-after river roads, a short walk to a fantastic gastro pub, rowing club, the River Thames and Summer Road playing fields. A 0.6 mile walk to the station and close to local schools. Opportunity to further extend, STPP. No onward chain.