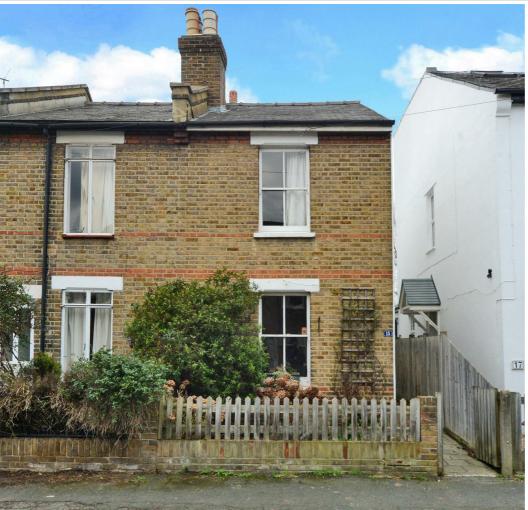

## **Queens Road**

Thames Ditton, KT7 0QY

Asking Price £599,950

A charming, end of terrace two bedroom Victorian home in the heart of picturesque Thames Ditton. To front is the sitting room with feature fireplace, sash windows and built in alcove shelving. The rear reception room, with exposed brick fireplace, leads through to the well-proportioned kitchen, cleverly extended to provide a further dining/living room opening on to a mature 35ft NW-facing garden with patio area and garden shed. The property further benefits a downstairs shower/WC. Upstairs are two double bedrooms, each with built-in wardrobe storage, and a master bathroom. Located on one of the sought-after river roads, a short walk to a fantastic gastro pub, rowing club, the River Thames and Summer Road playing fields. A 0.6 mile walk to the station and close to local schools. Opportunity to further extend, STPP. No onward chain.

- End of terrace
- 2 double bedrooms
- 2 bath/shower rooms
- River road

- Characterful period cottage
- 3 reception rooms
- Pretty garden
- No onward chain