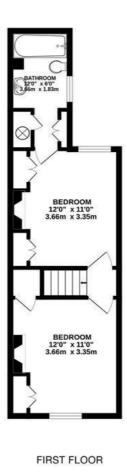

## QUEENS ROAD, THAMES DITTON INTERNAL FLOOR AREA (APPROX.) HOUSE 880 sq ft /81.75 sq m

Whilst every attempt has been made to ensure the accuracy of this floor plan, measurement of doors, windows, rooms and any other items are approximate and no responsibility is taken for any error, omission or mis-statement. Made with Metropix © 2024,