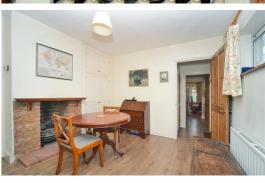

## **Queens Road**

Thames Ditton, KT7 0QY

Asking Price £599,950

A charming, end of terrace two bedroom Victorian home in the heart of picturesque Thames Ditton. To front is the sitting room with feature fireplace, sash windows and built in alcove shelving. The rear reception room, with exposed brick fireplace, leads through to the well-proportioned kitchen, cleverly extended to provide a further dining/living room opening on to a mature 35ft NW-facing garden with patio area and garden shed. The property further benefits a downstairs shower/WC. Upstairs are two double bedrooms, each with built-in wardrobe storage, and a master bathroom. Located on one of the sought-after river roads, a short walk to a fantastic gastro pub, rowing club, the River Thames and Summer Road playing fields. A 0.6 mile walk to the station and close to local schools. Opportunity to further extend, STPP. No onward chain.