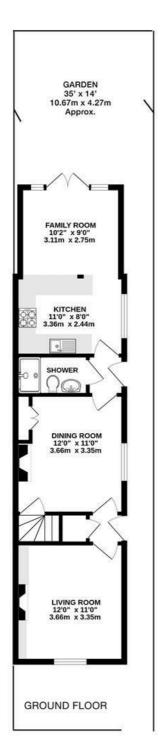

## QUEENS ROAD, THAMES DITTON INTERNAL FLOOR AREA (APPROX.) HOUSE 880 sq ft /81.75 sq m

Whilst every attempt has been made to ensure the accuracy of this floor plan, measurement of doors, windows, rooms and any other items are approximate and no responsibility is taken for any error, omission or mis-statement. Made with Metropix © 2024,