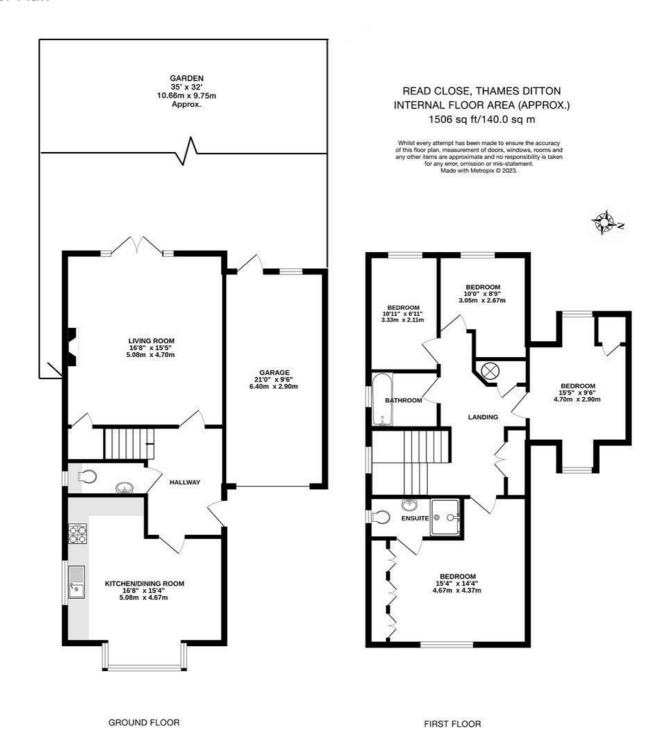

## **Read Close**

Thames Ditton, KT7 0BN

Guide Price £1,100,000

NO ONWARD CHAIN. Located in an enviable position overlooking Giggs Hill Green is this modern 4 bedroom, 2 bathroom family home. From the generous welcoming hall and enjoying the view to front is the kitchen/dining room, which has a pretty bay window. To the rear is a well-proportioned reception room which opens to a west-facing garden, with patio area and garden shed. Off the hall is a downstairs WC and stairs to the first floor, which comprises 4 bedrooms and the main bathroom. The principle bedroom to front benefits from an ensuite shower room and features a wall of fitted wardrobes a pretty arched window, giving views across the green. The property also benefits off street parking, a good sized garage and the possibility for extension (STPP). Just a stones throw from the village centre and all amenities, catchment for local schools and train links to London Waterloo from Esher, Thames Ditton and Surbiton. Private road, service charge circa £450 per annum.