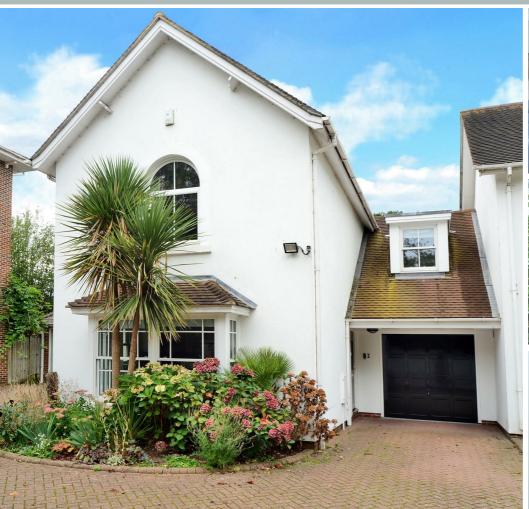

## **Read Close**

Thames Ditton, KT7 0BN

Guide Price £1,100,000

NO ONWARD CHAIN. Located in an enviable position overlooking Giggs Hill Green is this modern 4 bedroom, 2 bathroom family home. From the generous welcoming hall and enjoying the view to front is the kitchen/dining room, which has a pretty bay window. To the rear is a well-proportioned reception room which opens to a west-facing garden, with patio area and garden shed. Off the hall is a downstairs WC and stairs to the first floor, which comprises 4 bedrooms and the main bathroom. The principle bedroom to front benefits from an ensuite shower room and features a wall of fitted wardrobes a pretty arched window, giving views across the green. The property also benefits off street parking, a good sized garage and the possibility for extension (STPP). Just a stones throw from the village centre and all amenities, catchment for local schools and train links to London Waterloo from Esher, Thames Ditton and Surbiton. Private road, service charge circa £450 per annum.

- 4 bedroom family home
- Prime location overlooking cricket green
- Kitchen/dining room
- Garage
- Close proximity to to well-regarded schools
- 2 bath/shower rooms
- Large reception room opening to west-facing garden
- Scope to modernise and extend (STPP)
- Off street parking
- Short walk to Thames Ditton station with links to London Waterloo