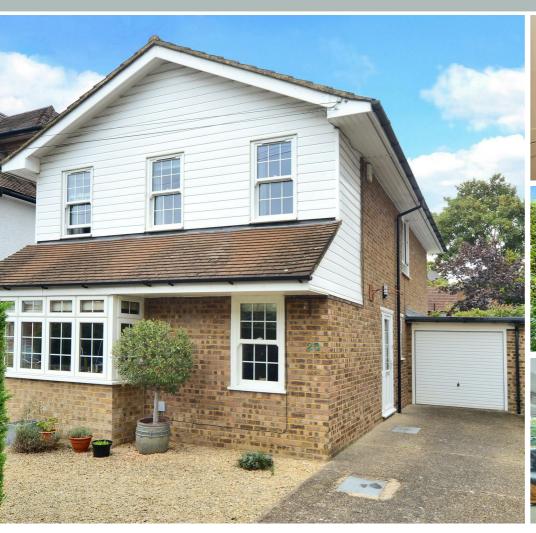

## Westville Road

Thames Ditton, KT7 0UJ

£975,000

A four bedroom modern detached family home set over two floors, with off-street parking, garage and a beautiful garden. The ground floor consists of a living room to front and dining room to rear, which opens to a conservatory. From the conservatory you can access the garage and also the lovely 80ft garden. Also on the ground floor is a kitchen and a guest WC. On the first floor are four bedrooms, one of which is ensuite, a family bathroom and access to the loft from the landing. Westville Road is a highly-regarded residential road located within a short walk of primary and secondary schools, including Hinchley Wood School, as well as Thames Ditton High Street and station.

- Detached family home
- Family bathroom plus ensuite shower
- Off-street parking
- Living room, dining room and conservatory
- Four bedrooms
- Connected garage
- circa 80ft garden
- Potential to add value (STPP)