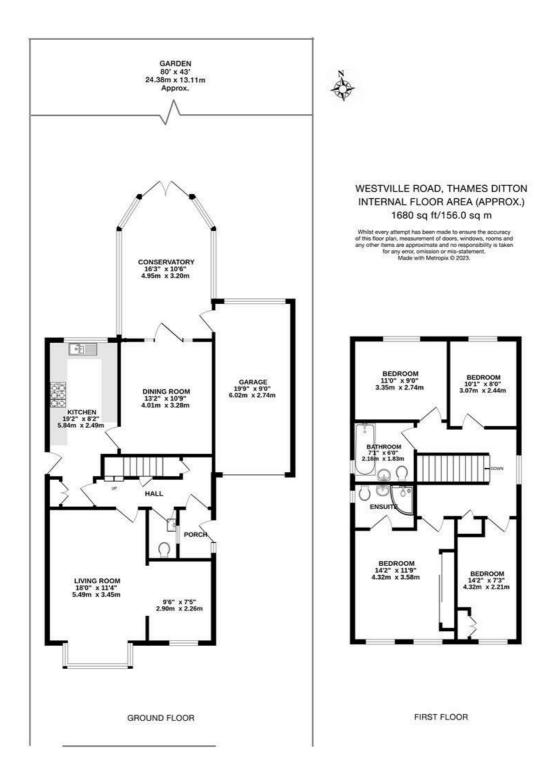

## Westville Road

Thames Ditton, KT7 0UJ

£975,000

A four bedroom modern detached family home set over two floors, with off-street parking, garage and a beautiful garden. The ground floor consists of a living room to front and dining room to rear, which opens to a conservatory. From the conservatory you can access the garage and also the lovely 80ft garden. Also on the ground floor is a kitchen and a guest WC. On the first floor are four bedrooms, one of which is ensuite, a family bathroom and access to the loft from the landing. Westville Road is a highly-regarded residential road located within a short walk of primary and secondary schools, including Hinchley Wood School, as well as Thames Ditton High Street and station.

- Detached family home
- Family bathroom plus ensuite shower
- Off-street parking
- Living room, dining room and conservatory
- Four bedrooms
- Connected garage
- circa 80ft garden
- Potential to add value (STPP)