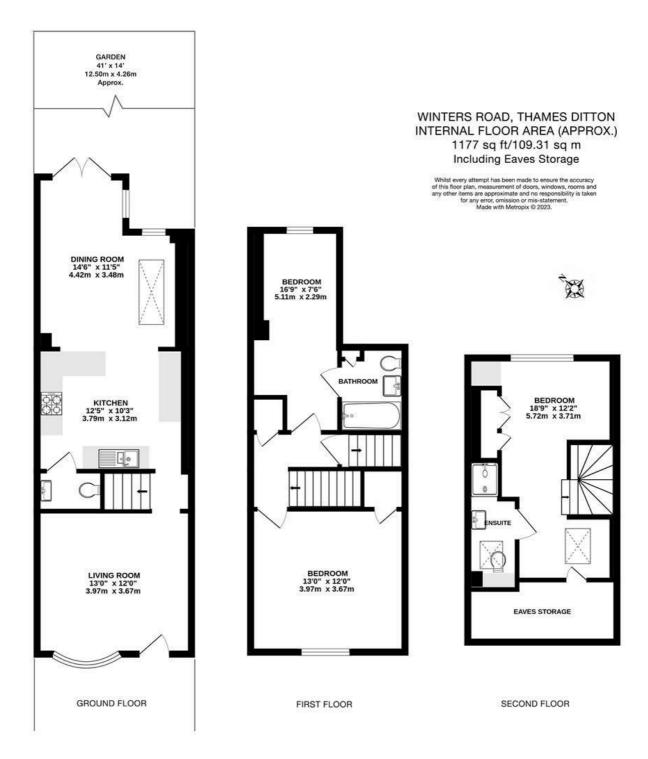

## Winters Road

Thames Ditton, KT7 0XW

£725,000

A delightful 3 bedroom, 2 bathroom extended Victorian cottage set in a residential road close to both Thames Ditton and Surbiton. Offering sociable, contemporary open-plan living on the ground floor and including a further reception room to front. Two bedrooms and a bathroom on the first floor, further bedroom with ensuite on the top floor. The private rear garden has been landscaped and is ideal for al fresco entertaining. Close to fantastic local schools and transport links, both bus and train, and sold with no onward chain.

- 3 bedroom period property
- Beautifully presented
- Close to Thames Ditton & Surbiton
- Ample storage
- Desirable residential road

- 2 contemporary bathrooms
- Modern open plan kitchen/dining room
- Landscaped garden with rear access
- Double glazed throughout
- No onward chain