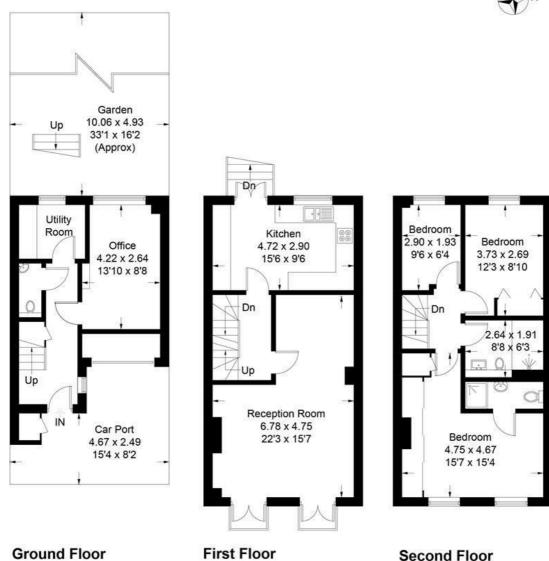

## Harvest Lane, KT7

Approximate Gross Internal Area = 124 sq m / 1335 sq ft

Measured in accordance with RICS Code of Measuring Practice. To be used for identification and guidance purposes only.

Whilst every care is taken in the preparation of this plan, please check all dimensions, shapes and compass bearings before making any decisions reliant upon them.