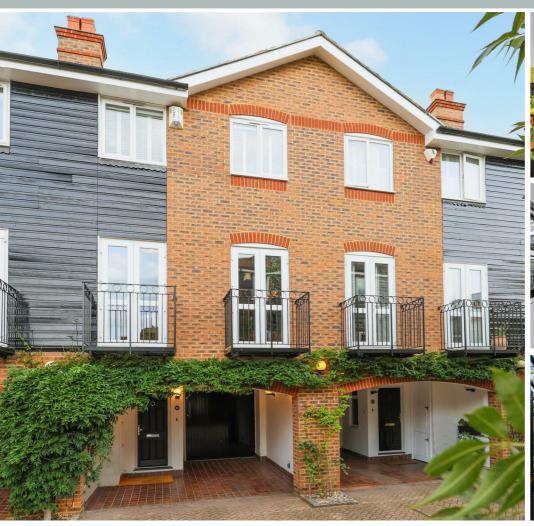

## Harvest Lane

Thames Ditton, KT7 0NG

£835,000

This exceptional townhouse is located in a private gated development in the heart of Thames Ditton village and provides flexible accommodation across 3 floors. The ground floor comprises a double bedroom/playroom/home office, a utility/boot room and a separate WC. The first floor has an eye-catching contemporary kitchen with integrated appliances and double doors open onto a wrought iron staircase, leading down to a pretty west-facing landscaped garden, with plenty of room for alfresco entertaining. Also, a generous L-shaped reception room with space for dining and relaxing, where two sets of double doors flood the room with light and open on to individual Juliette balconies. Upstairs are three bedrooms and a contemporary fitted bathroom. The master double features an ensuite shower room and ample wardrobe storage. Further benefits are access to a loft and a carport to the front. Ideal for a full range of excellent local schools, including Thames Ditton Infant and Junior schools, Hinchley Wood Primary and Secondary schools as well as Esher College. Private road, annual maintenance fee circa £2,500 per annum, includes security, buildings insurance and scheduled external redecoration of the houses.

- 3 bedroom centrally-located townhouse
- Large reception room with 2 juliette balconies
- West-facing landscaped sheltered garden
- Modern family bathroom
- Large loft & carport

- Master ensuite with wall to wall storage
- Office/fourth bedroom/playroom to ground floor
- Contemporary kitchen/diner with fitted appliances
- Private, gated development with concierge
- Near to schools, High Street and train station