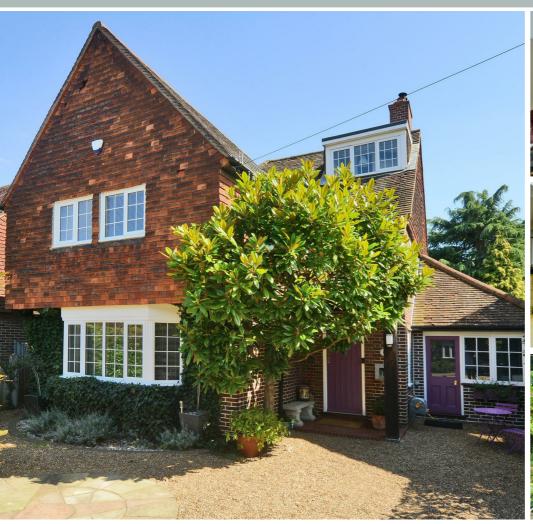

## **Basing Way**

Thames Ditton, KT7 0NX

£1,499,950

Basing Way is a highly sought-after and immaculately maintained private, gated cul-de-sac in the heart of Thames Ditton. This beautiful, detached family home has circa 2000sqft of accommodation arranged over 3 floors. In addition to the off-street parking to front, mature hedging provides seclusion and privacy. On the ground floor are three living areas, a traditional fitted kitchen with Aga and dedicated dining area and a utility room with direct access from the garden. Upstairs comprises 4 bedrooms and 1 bathroom and various storage areas. The conservatory opens to a substantial, mature south-east facing garden\* which in total extends to circa 175ft. In addition, this property benefits from an annexed section to side with its own entrance and further scope to reconfigure and extend STPP.

- Detached Family Home
- 3 Reception Rooms
- Annexe
- Scope To Extend STPP
- Separate Utility Room

- 4 Bedrooms
- Country Kitchen with Aga
- Private, Gated Cul de Cac
- Off-Street Parking
- Large South East-Facing Garden