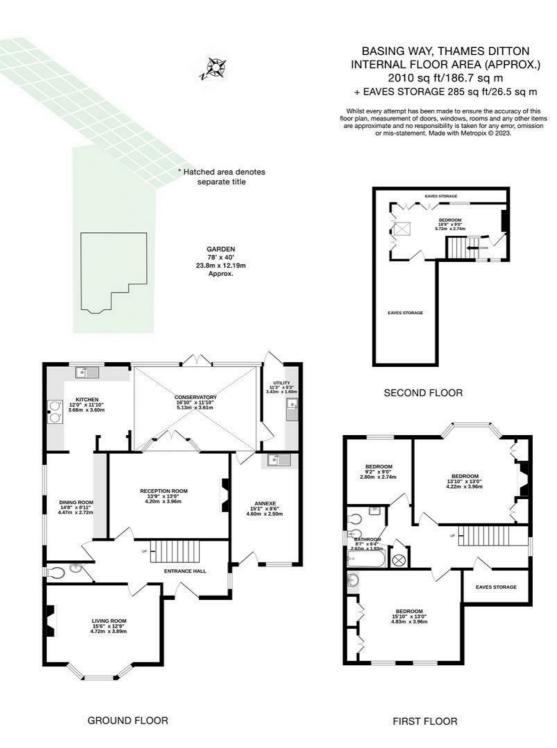

## **Basing Way**

Thames Ditton, KT7 0NX

£1,499,950

Basing Way is a highly sought-after and immaculately maintained private, gated cul-de-sac in the heart of Thames Ditton. This beautiful, detached family home has circa 2000sqft of accommodation arranged over 3 floors. In addition to the off-street parking to front, mature hedging provides seclusion and privacy. On the ground floor are three living areas, a traditional fitted kitchen with Aga and dedicated dining area and a utility room with direct access from the garden. Upstairs comprises 4 bedrooms and 1 bathroom and various storage areas. The conservatory opens to a substantial, mature south-east facing garden\* which in total extends to circa 175ft. In addition, this property benefits from an annexed section to side with its own entrance and further scope to reconfigure and extend STPP.

Basing Way is a difficult location to beat in the village – a short walk to schools, high street shops and pubs, green spaces/parks and mainline train to London Waterloo.

\*A section at the back of the rear garden is on a separately owned title and leased at £103.50pa.

- Detached Family Home
- 3 Reception Rooms
- Annexe
- Scope To Extend STPP
- Separate Utility Room

- 4 Bedrooms
- Country Kitchen with Aga
- Private, Gated Cul de Cac
- Off-Street Parking
- Large South East-Facing Garden