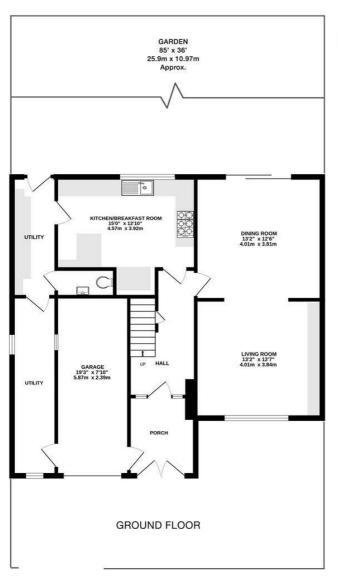

## THISTLEDENE, THAMES DITTON INTERNAL FLOOR AREA (APPROX.) 1675 sq ft/155.6 sq m

Whilst every attempt has been made to ensure the accuracy of this floor plan, measurement of doors, windows, rooms and any other items are approximate and no responsibility is taken for any error, omission or mis-statement. Made with Metropix © 2023.

FIRST FLOOR