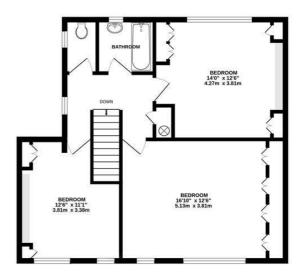

## THISTLEDENE, THAMES DITTON INTERNAL FLOOR AREA (APPROX.) 1675 sq ft/155.6 sq m

Whilst every attempt has been made to ensure the accuracy of this floor plan, measurement of doors, windows, rooms and any other items are approximate and no responsibility is taken for any error, omission or mis-statement. Made with Metropix © 2023.

FIRST FLOOR