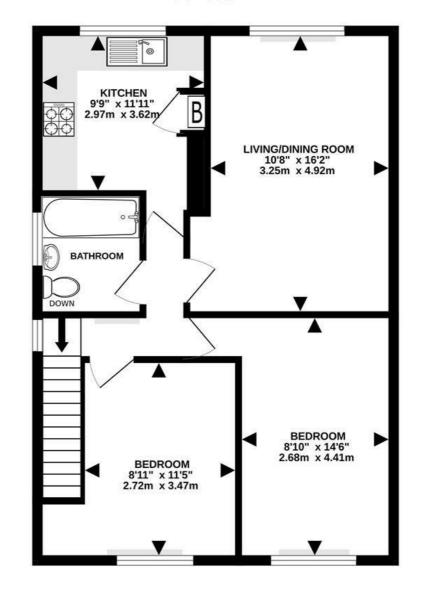

£350,000

Chain free

FIRST FLOOR 660 sq.ft. (61.3 sq.m.) approx.

ENTRANCE 29 sq.ft. (2.7 sq.m.) approx.

### EXCLUDING GARAGE

TOTAL FLOOR AREA: 688 sq.ft. (64.0 sq.m.) approx. Whist every attempt has been made to ensure the accuracy of the floorplan contained here, measurement of doors, windows, tooms and any ofther items are approximate and no responsibility is taken for any error omission or mis-statement. This plan is for illustrative purposes only and should be used as such by any prospective purchaser. The service, systems and appliances shown have not been tested and no guarante as to their operability or efficiency can be given. Made with Metropix C2023