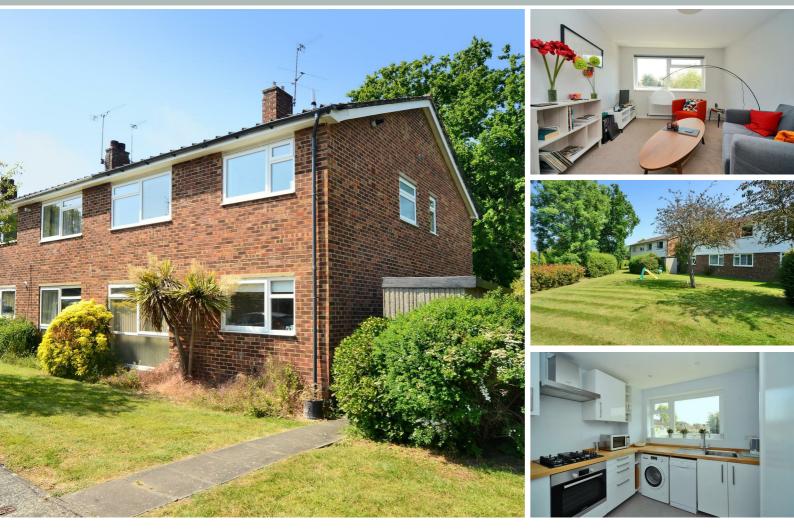

# Warwick Gardens Thames Ditton, KT7 ORB

This well-presented first floor maisonette is located in perfect proximity to schools, shops and train links. Offering 2 double bedrooms, a large light and bright lounge/dining room, bathroom, and a superb fitted kitchen with modern appliances. The flat comes with the added bonus of it's own front door, a private garage, parking and well kept communal gardens to front and rear. Sold with no onward chain.

- First floor maisonette
- Large reception room
- White bathroom suite
- Ample parking
- Close to trains, local shops and schools
- 2 double bedrooms
- Modern fitted kitchen
- Garage
- Large communal gardens

£350,000

Chain free

FIRST FLOOR 660 sq.ft. (61.3 sq.m.) approx.

ENTRANCE 29 sq.ft. (2.7 sq.m.) approx.