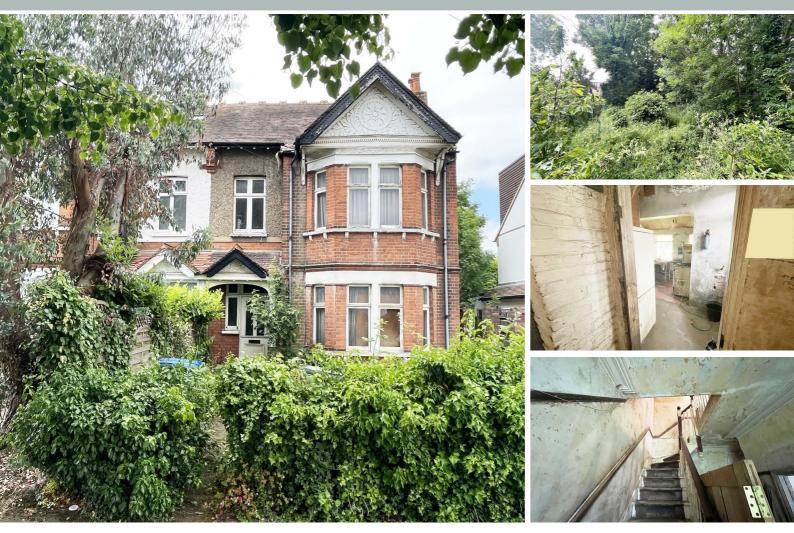

## Hampton Court Way Thames Ditton, KT7 0LT

Guide Price £750,000

This imposing Edwardian 4 bedroom semi-detached property is a substantial renovation project for someone who can realise its huge potential. The entrance hall opens to 2 large reception rooms with high ceilings and fireplaces, a kitchen/scullery area. Upstairs are 4 bedrooms and a bathroom. The entire property has been stripped back to it's bare bones - highlighting wooden flooring, original windows and some other remaining period detail such as picture rails, architraves, cornicing and rose ceiling centrepieces. The garden stretches to 90ft and faces west. The plot has 12ft width to the side and plenty of further space to front for off-street parking. Refurbished and extended, this will be a superb and substantial period family home in Thames Ditton. Sold with no onward chain.

- 4 bedroom semi-detached
- Kitchen & scullery area
- Large garden in need of maintenance
- 12ft side access
- In need of full modernisation

- 2 large reception rooms
- Bathroom
- Off street parking
- Original period features
- No chain