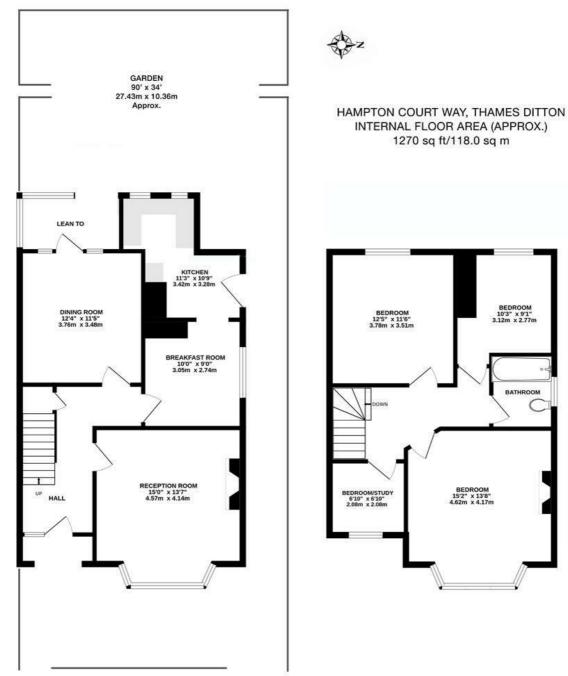

## Hampton Court Way Thames Ditton, KT7 0LT

Guide Price £750,000

This imposing Edwardian 4 bedroom semi-detached property is a substantial renovation project for someone who can realise its huge potential. The entrance hall opens to 2 large reception rooms with high ceilings and fireplaces, a kitchen/scullery area. Upstairs are 4 bedrooms and a bathroom. The entire property has been stripped back to it's bare bones - highlighting wooden flooring, original windows and some other remaining period detail such as picture rails, architraves, cornicing and rose ceiling centrepieces. The garden stretches to 90ft and faces west. The plot has 12ft width to the side and plenty of further space to front for off-street parking. Refurbished and extended, this will be a superb and substantial period family home in Thames Ditton. Sold with no onward chain.

GROUND FLOOR

FIRST FLOOR