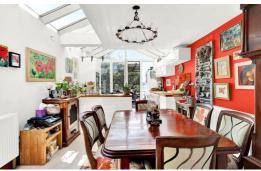

## Alma Road

Esher, KT10 8JN

£630,000

A pretty Victorian cottage situated near picturesque Weston Green, close to Marneys Pond. Downstairs features a beautiful living room with oak flooring and built in alcove storage/shelving. This open plan space leads through the dining room which has an additional wall of built-in storage on to a sunny kitchen and through bi-folding doors to a beautiful garden. A modern oak and glass floating staircase leads to 2 bedrooms and a family bathroom. Both bedrooms feature white washed floorboards and the main bedroom has fitted wardrobes running the full length and a wooden sash window. Outside to the rear is a stunning garden, with all fresco eating area under a pergola, established planting, lawn and pond which stretches to almost 60 feet in length. At the end of the garden is a brick-built studio, garden store room and additional patio seating area. This property further benefits from a pretty front garden with gated side access. Longs Cottages is around the corner from a fabulous village pub and a very handy mini-supermarket as well as being near great schools and both Esher and Thames Ditton train links.

- Victorian cottage in Weston Green
- Open plan living / reception
- Sunny kitchen/dining room
- South facing garden with brick-built studio
- Near Esher & Thames Ditton rail links

- 2 bedrooms, 1 bathroom
- Wooden flooring and alcove cupboards
- Modern oak & glass floating staircase
- Pretty front garden with side access
- Close to Marneys Pond and mini-supermarket