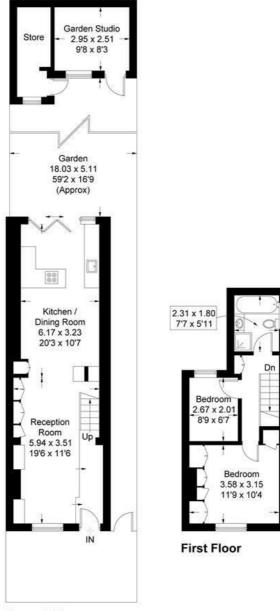

## Alma Road, KT10

Approximate Gross Internal Area = 69.7 sq m / 751 sq ft Store / Garden Studio = 13.3 sq m / 144 sq ft Total = 83 sq m / 895 sq ft

**Ground Floor** 

Measured in accordance with RICS Code of Measuring Practice. To be used for identification and guidance purposes only.