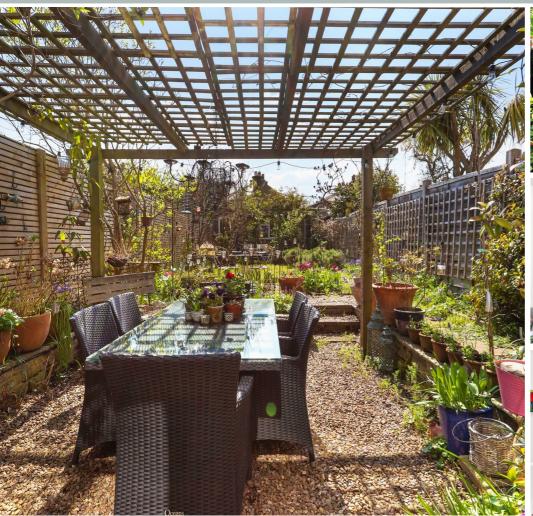

## Alma Road

Esher, KT10 8JN

£630,000

A pretty Victorian cottage situated near picturesque Weston Green, close to Marneys Pond. Downstairs features a beautiful living room with oak flooring and built in alcove storage/shelving. This open plan space leads through the dining room which has an additional wall of built-in storage on to a sunny kitchen and through bi-folding doors to a beautiful garden. A modern oak and glass floating staircase leads to 2 bedrooms and a family bathroom. Both bedrooms feature white washed floorboards and the main bedroom has fitted wardrobes running the full length and a wooden sash window. Outside to the rear is a stunning garden, with all fresco eating area under a pergola, established planting, lawn and pond which stretches to almost 60 feet in length. At the end of the garden is a brick-built studio, garden store room and additional patio seating area. This property further benefits from a pretty front garden with gated side access. Longs Cottages is around the corner from a fabulous village pub and a very handy mini-supermarket as well as being near great schools and both Esher and Thames Ditton train links.

- Victorian cottage in Weston Green
- Open plan living / reception
- Sunny kitchen/dining room
- South facing garden with brick-built studio
- Near Esher & Thames Ditton rail links

- 2 bedrooms, 1 bathroom
- Wooden flooring and alcove cupboards
- Modern oak & glass floating staircase
- Pretty front garden with side access
- Close to Marneys Pond and mini-supermarket