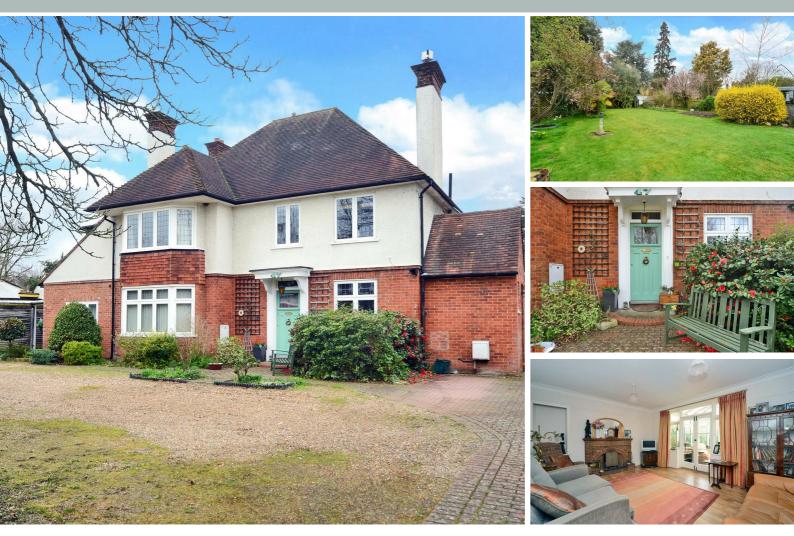

## Manor Road North Hinchley Wood, KT10 0AA

A unique proposition to acquire a detached 5 bedroom family home, located in prime Hinchley Wood location with a separate self-contained 1 bedroom annexe. On entering the main house through an original, beautiful stained glass door you are met by an impressive dining hall, off which flows the main reception rooms, shower/WC, a kitchen breakfast room with utility area. Also on the ground floor is a conservatory which overlooks the 95ft, west-facing garden. Upstairs are 5 good sized bedrooms, a family bathroom and separate WC. The well-proportioned annexe, with independent address, has its own front door, modern eat-in kitchen, separate reception room with beautiful bay window to front, bathroom and private patio garden. The property further benefits a garage/workshop, 75ft by 60ft carriage driveway that can accommodate multiple cars. Within close proximity to Hinchley Wood parade, train station and the much sought after Hinchley Wood School. Offering huge scope to modernise and extend, this is an opportunity not to be missed. Main house council tax band G. Annexe council tax band D. Main house EPC rating: D. Annexe EPC rating: C.

- Detached property
- 2 reception rooms & conservatory
- Downstairs shower room
- 95 ft west facing garden
- Large carriage driveway 75x60ft

- 5 bedrooms
- Kitchen breakfast room with utility area
- Garage/workshop
- Separate 1 bedroom annexe with own garden
- Close to Hinchley Wood School, shops and train links