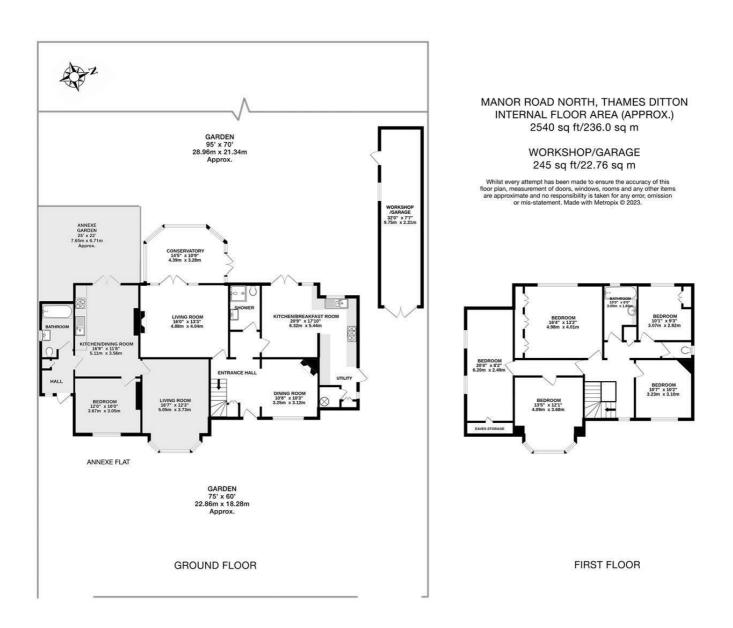

## Manor Road North Hinchley Wood, KT10 0AA

A unique proposition to acquire a detached 5 bedroom family home, located in prime Hinchley Wood location with a separate self-contained 1 bedroom annexe. On entering the main house through an original, beautiful stained glass door you are met by an impressive dining hall, off which flows the main reception rooms, shower/WC, a kitchen breakfast room with utility area. Also on the ground floor is a conservatory which overlooks the 95ft, west-facing garden. Upstairs are 5 good sized bedrooms, a family bathroom and separate WC. The well-proportioned annexe, with independent address, has its own front door, modern eat-in kitchen, separate reception room with beautiful bay window to front, bathroom and private patio garden. The property further benefits a garage/workshop, 75ft by 60ft carriage driveway that can accommodate multiple cars. Within close proximity to Hinchley Wood parade, train station and the much sought after Hinchley Wood School. Offering huge scope to modernise and extend, this is an opportunity not to be missed. Main house council tax band G. Annexe council tax band D. Main house EPC rating: D. Annexe EPC rating: C.

- Detached property
- 2 reception rooms & conservatory
- Downstairs shower room
- 95 ft west facing garden
- Large carriage driveway 75x60ft

- 5 bedrooms
- Kitchen breakfast room with utility area
- Garage/workshop
- Separate 1 bedroom annexe with own garden
- Close to Hinchley Wood School, shops and train links