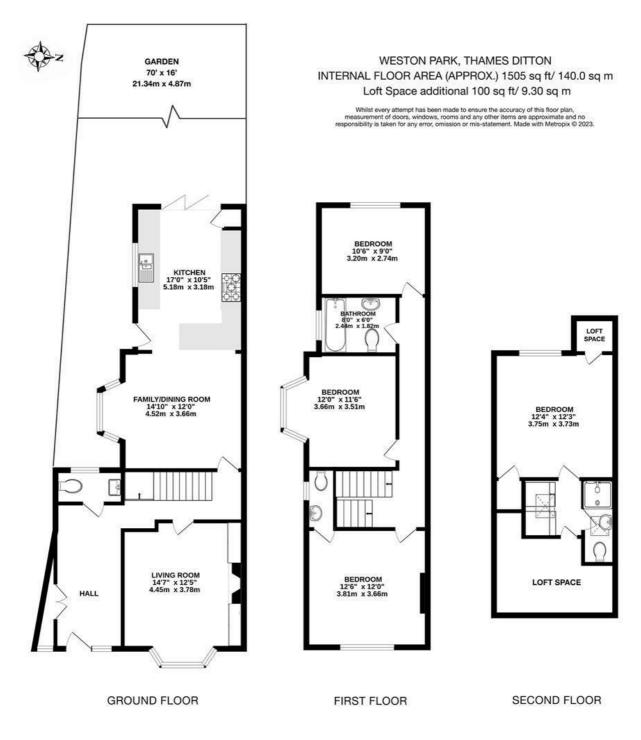

## Weston Park Thames Ditton, KT7 0HL

£1,000,000

This beautiful semi-detached period four bedroom house of over 1500ft2, located in the Weston Green area of Thames Ditton, combines period features with contemporary living, creating a fabulous family home. Extended and improved stylishly to provide spacious accommodation with a superb entertaining space. A generous hallway with ample storage and WC leads to the front reception room, with feature fireplace, log burner and bay window. To the rear an impressive open plan kitchen/dining family area opens via bi-folding doors onto a west facing garden with seating area and pergola. On the first floor are three double bedrooms and modern family bathroom, the top floor boasts a further double bedroom with en-suite facilities and loft storage. Additional features - plantation shutters, sash windows and Victorian style cast iron radiators. Walking distance to schools, amenities and equidistant to Esher and Thames Ditton train stations which run direct lines into London Waterloo.

- Period 4 bedroom family home
- Front reception room with bay window and log burner
- West facing garden
- Quiet location
- Equidistant to Esher & Thames Ditton stations
- Contemporary open plan kitchen/diner
- 2 bathrooms
- Beautifully presented to a high standard
- Sash windows with shutters, old-style radiators
- Close to Weston Green