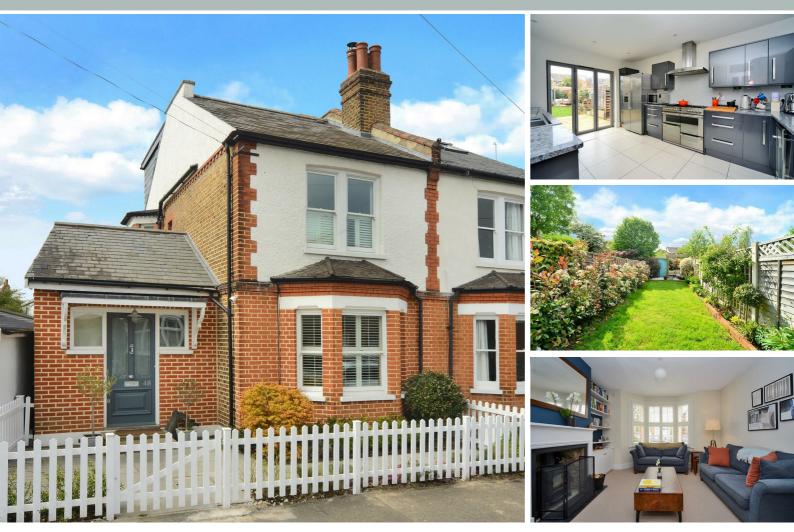

## Weston Park Thames Ditton, KT7 0HL

£1,000,000

This beautiful semi-detached period four bedroom house of over 1500ft2, located in the Weston Green area of Thames Ditton, combines period features with contemporary living, creating a fabulous family home. Extended and improved stylishly to provide spacious accommodation with a superb entertaining space. A generous hallway with ample storage and WC leads to the front reception room, with feature fireplace, log burner and bay window. To the rear an impressive open plan kitchen/dining family area opens via bi-folding doors onto a west facing garden with seating area and pergola. On the first floor are three double bedrooms and modern family bathroom, the top floor boasts a further double bedroom with en-suite facilities and loft storage. Additional features - plantation shutters, sash windows and Victorian style cast iron radiators. Walking distance to schools, amenities and equidistant to Esher and Thames Ditton train stations which run direct lines into London Waterloo.

- Period 4 bedroom family home
- Front reception room with bay window and log burner
- West facing garden
- Quiet location
- Equidistant to Esher & Thames Ditton stations
- Contemporary open plan kitchen/diner
- 2 bathrooms
- Beautifully presented to a high standard
- Sash windows with shutters, old-style radiators
- Close to Weston Green