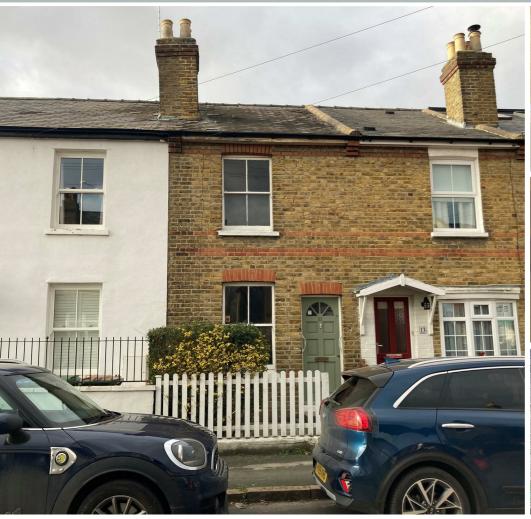

## Alexandra Road

Thames Ditton, KT7 0QS

£450,000

A pretty 2 bedroom Victorian terrace cottage located in a very popular river road in Thames Ditton. Presently in a dilapidated state, this period property offers an opportunity to refurbish and extend to create something beautiful to your own design. The front living room leads to a further reception room and kitchen with door to a west facing courtyard garden. Stairs lead to 2 good sized bedrooms with bathroom off the master. Many other houses in the road have been extended to great effect from this floorplan, so will suit someone looking for a sizeable project with the imagination to transform it (subject to planning consents). A short walk from trains, schools, recreation ground and local shops. NO ONWARD CHAIN

- Pretty terrace Victorian cottage
- 2 bedrooms
- Kitchen & bathroom
- West facing courtyard garden
- Near to schools, trains and local recreation groundNo onward chain
- Sought after river road
- 2 reception rooms
- Original wood flooring throughout
- In need of extensive modernisation