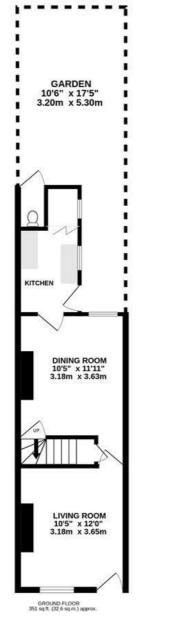

## TOTAL FLOOR AREA: 713 sq.ft. (66.2 sq.m.) approx.

Whilst every attempt has been made to ensure the accuracy of the floorplan contained here, measurement of doors, windows, rooms and any other items are approximate and no responsibility is taken for any error, ormission or mis-statement. This plan is for illustrative purposes only and should be used as such by any prospective purchaser. The services, systems and appliances shown have not been tested and no guarante as to their operability or efficiency can be given.