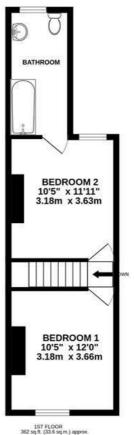

## TOTAL FLOOR AREA: 713 sq.ft. (66.2 sq.m.) approx.

Whilst every attempt has been made to ensure the accuracy of the floorplan contained here, measurement of doors, windows, rooms and any other items are approximate and no responsibility is taken for any error, ormission or mis-statement. This plan is for illustrative purposes only and should be used as such by any prospective purchaser. The services, systems and appliances shown have not been tested and no guarante as to their operability or efficiency can be given.