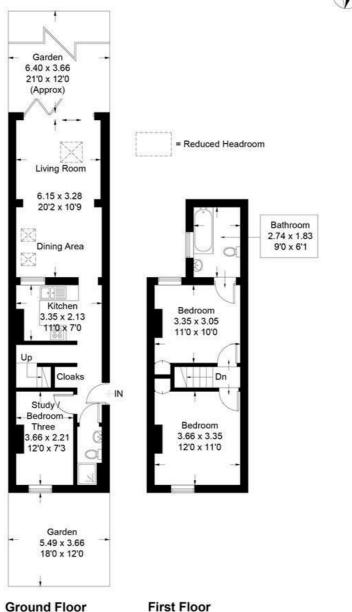

## Rushett Close, KT7

Approximate Gross Internal Area = 80.2 sq m / 863 sq ft

Measured in accordance with RICS Code of Measuring Practice. To be used for identification and guidance purposes only.

Whilst every care is taken in the preparation of this plan, please check all dimensions, shapes and compass bearings before making any decisions reliant upon them.