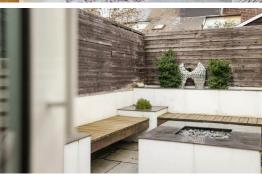

## **Rushett Close**

Thames Ditton, KT7 0UR

£599,950

A pretty 2 bedroom end of terrace Victorian cottage in the heart of the Rushett village area of Thames Ditton. At the front of the house is a light reception room - this versatile space could be a playroom, study or a third bedroom with adjoining shower room/WC. The heart of the house has a separate kitchen that opens to a large open plan dining room/lounge. Bi-folding doors open to a contemporary courtyard garden with feature firepit and bespoke seating areas. Upstairs are two good sized bedrooms and family bathroom. Further benefits are a downstairs cloakroom area, boarded loft for storage and off-street parking. Equidistant to Surbiton and Thames Ditton rail links and in close proximity to schools, a local pub, shops and Long Ditton recreation ground.

- Pretty end terrace Victorian cottage
- Open plan lounge/dining room
- Family bathroom & additional separate shower room
- Front reception room/bedroom 3
- Off street parking

- 2 double bedrooms
- Modern kitchen
- Private courtyard garden with feature firepit and seating
- Cul de sac location
- Access to rail links, parks and schools