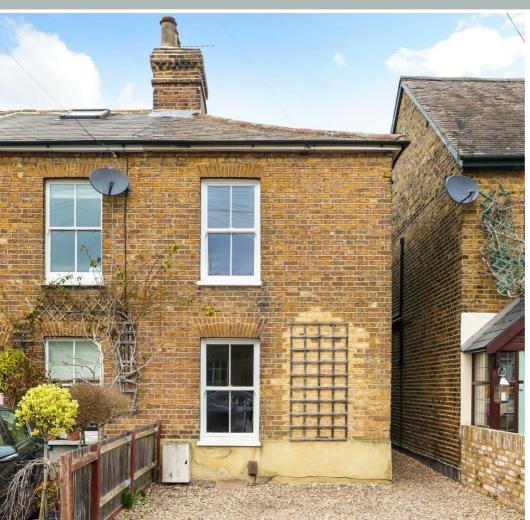

## **Rushett Close**

Thames Ditton, KT7 0UR

£599,950

A pretty 2 bedroom end of terrace Victorian cottage in the heart of the Rushett village area of Thames Ditton. At the front of the house is a light reception room - this versatile space could be a playroom, study or a third bedroom with adjoining shower room/WC. The heart of the house has a separate kitchen that opens to a large open plan dining room/lounge. Bi-folding doors open to a contemporary courtyard garden with feature firepit and bespoke seating areas. Upstairs are two good sized bedrooms and family bathroom. Further benefits are a downstairs cloakroom area, boarded loft for storage and off-street parking. Equidistant to Surbiton and Thames Ditton rail links and in close proximity to schools, a local pub, shops and Long Ditton recreation ground.

- Pretty end terrace Victorian cottage
- Open plan lounge/dining room
- Family bathroom & additional separate shower room
- Front reception room/bedroom 3
- Off street parking

- 2 double bedrooms
- Modern kitchen
- Private courtyard garden with feature firepit and seating
- Cul de sac location
- Access to rail links, parks and schools