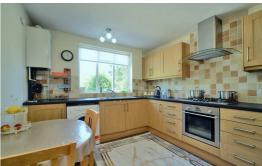

Thames Ditton, KT7 0BZ

**Ditton Close** £475,000

A very nicely presented first floor apartment enjoying a quiet location with balcony over looking beautifully landscaped communal gardens, close to the village centre, schools and station. The accommodation includes a large double aspect lounge/dining room, modern eat-in kitchen/breakfast room, two double bedrooms and a bathroom with separate w/c. Further benefits include secure video entry system and a rarely available private garage. Sold with no onward chain. Elmbridge Borough Council Band E. Tenure: Leasehold, 935 years remaining. Service Charge: £2,639 per annum. Ground Rent £10 per annum,.

- 2 bedroom first floor apartment
- Double aspect lounge/dining room
- Balcony
- Private Garage
- No onward chain

- Eat-in kitchen/breakfast room
- Bathroom with separate WC
- Beautifully maintained landscaped gardens
- Short walk to village amenities, train & schools