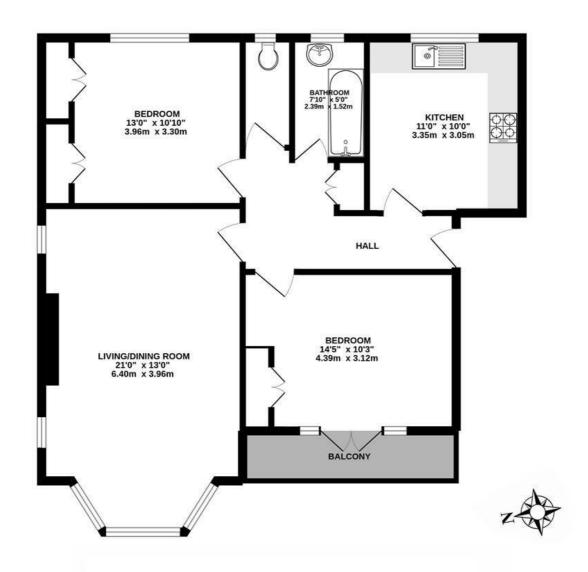

## FIRST FLOOR FLAT

# GRESHAM HOUSE, THAMES DITTON INTERNAL FLOOR AREA (APPROX.) 795 sq ft/ 73.8 sq m

Whilst every attempt has been made to ensure the accuracy of this floor plan, measurement of doors, windows, rooms and any other items are approximate and no responsibility is taken for any error, omission or mis-statement.

Made with Metropix © 2022.