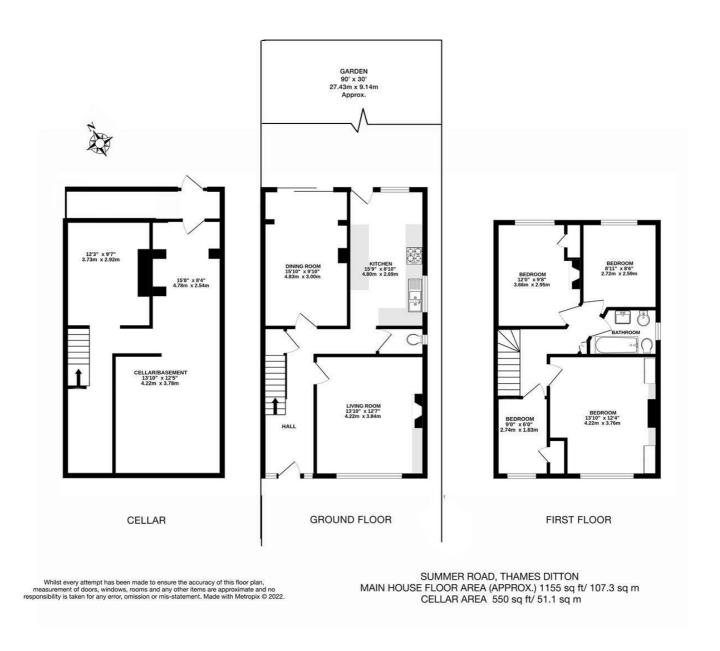

## **Summer Road**

Thames Ditton, KT7 0QP

Guide Price £799,950

A great opportunity in the heart of Thames Ditton village, this 4 bedroom, 2 reception well proportioned semi-detached family home requires complete refurbishment and sits on an ample plot, with a 90ft garden and off street parking. With a large loft and extensive cellar that extends the full floorplan of the property, there's huge scope to put your own stamp on (STPP). Sold with the added benefit of solar panels on the roof, reducing the water heating cost. No onward chain.

- Semi-detached
- Heart of Thames Ditton village
- Off street parking
- No onward chain
- Solar panels

- 4 bedroom, 2 reception
- 90ft garden
- Extensive cellar
- In need of full modernisation
- Council tax band E.