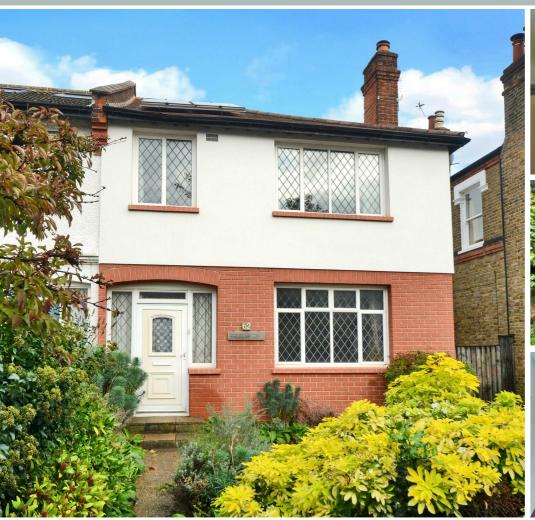

## **Summer Road**

Thames Ditton, KT7 0QP

Guide Price £799,950

A great opportunity in the heart of Thames Ditton village, this 4 bedroom, 2 reception well proportioned semi-detached family home requires complete refurbishment and sits on an ample plot, with a 90ft garden and off street parking. With a large loft and extensive cellar that extends the full floorplan of the property, there's huge scope to put your own stamp on (STPP). Sold with the added benefit of solar panels on the roof, reducing the water heating cost. No onward chain.

- Semi-detached
- Heart of Thames Ditton village
- Off street parking
- No onward chain
- Solar panels

- 4 bedroom, 2 reception
- 90ft garden
- Extensive cellar
- In need of full modernisation
- Council tax band E.