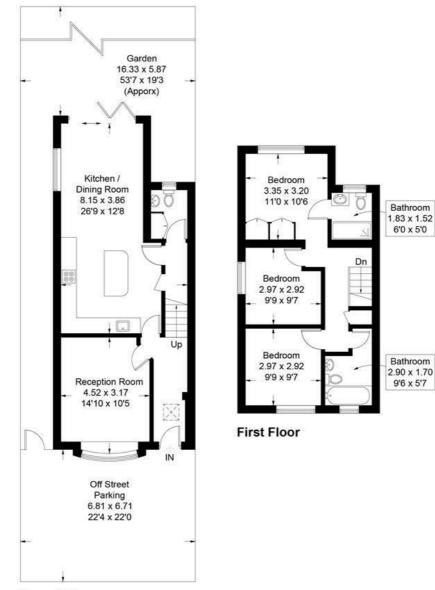

## N

Alexandra Road, KT7

Approximate Gross Internal Area = 103.7 sq m / 1116 sq ft

#### **Ground Floor**

Measured in accordance with RICS Code of Measuring Practice. To be used for identification and guidance purposes only. Whilst every care is taken in the preparation of this plan, please check all dimensions, shapes and compass bearings before making any decisions reliant upon them. www.london58.com © 2022 hello@london58.com