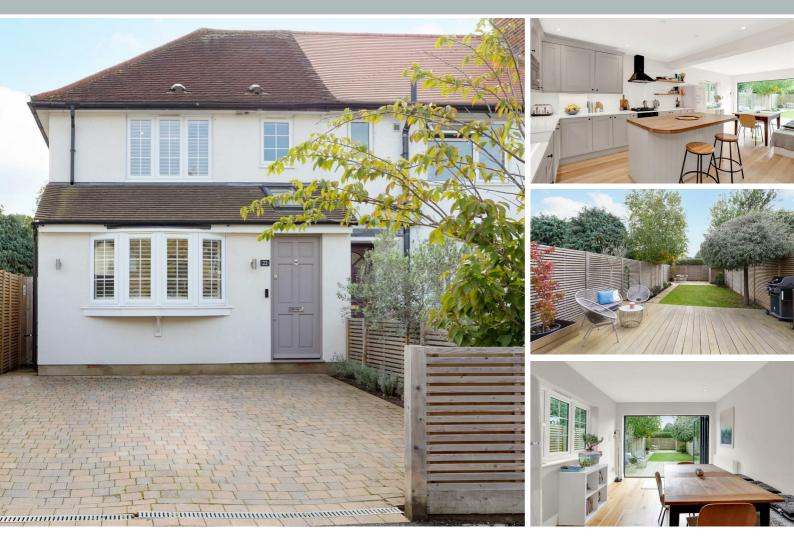

## Alexandra Road Thames Ditton, KT7 0QT

## Guide Price £925,000

Located in a popular river road in Thames Ditton, a beautifully presented 3 bedroom end of terrace family home. Downstairs features sunny reception room and a contemporary open plan kitchen/dining room which opens via bi folding doors to a private landscaped garden backing onto Summer Road Recreation Ground. Upstairs is a master bedroom with en-suite and fitted wardrobes, 2 further double bedrooms and family bathroom. This property has off street parking and is a short walk from rail links and excellent schools. NO ONWARD CHAIN. Council Tax band D.

- 3 bedroom family home
- Finished to a high specification
- Master bedroom with en-suite and fitted wardrobes
- Backing to park not overlooked
- Short walk to station and schools

- Contemporary open plan kitchen/diner
- Large front reception room
- Bi-folding doors to garden
- Off street parking
- No onward chain