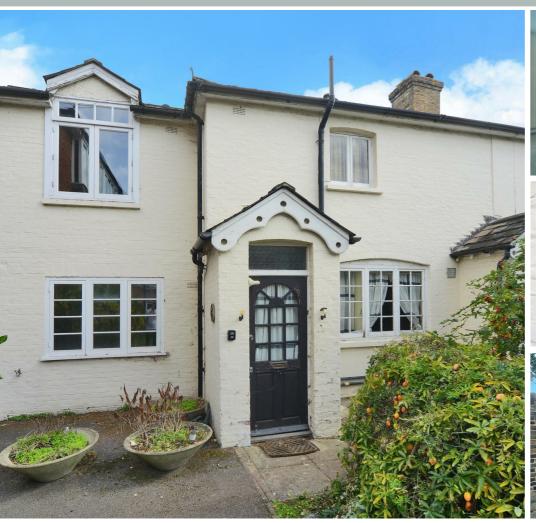

## Weston Green Road

Thames Ditton, KT7 0JG

Offers In Excess Of £750,000

This 3 bedroom characterful cottage is located in the gated grounds of The Newlands, in the Weston Green area of Thames Ditton. Requiring complete modernisation, the ground floor comprises a considerable entrance hall, off which is a WC and under stairs cupboard, two separate living rooms and a kitchen. The first floor has three well-proportioned rooms and a bathroom, whilst outside to front and to side are private patio areas. Newlands Cottage further benefits from no onward chain and is close proximity to Esher and Thames Ditton rail links, excellent schools and village centre.

- Character property in grounds of The Newlands3 bedrooms
- Large reception room
- Private courtyard garden
- Close to Thames Ditton & Esher stations
- Council Tax Band: D

- In need of full modernisation
- No onward chain
- Close to excellent schools
- EPC Rating: D