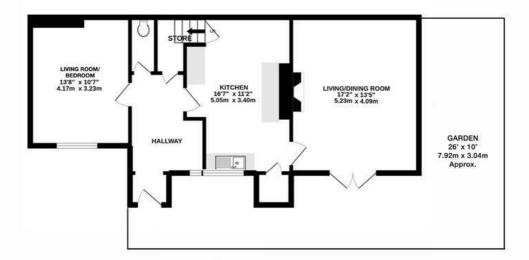

## **GROUND FLOOR**

Whilst every attempt has been made to ensure the accuracy of this floor plan, measurement of doors, windows, rooms and any other items are approximate and no responsibility is taken for any error, omission or mis-statement. Made with Metropix © 2022.

WESTON GREEN ROAD, THAMES DITTON INTERNAL FLOOR AREA (APPROX.) 1464 sq ft/ 136.01 sq m