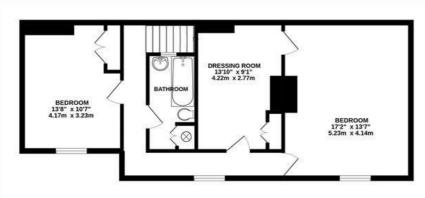

FIRST FLOOR

## Weston Green Road

Thames Ditton, KT7 0JG

Offers In Excess Of £750,000

This 3 bedroom characterful cottage is located in the gated grounds of The Newlands, in the Weston Green area of Thames Ditton. Requiring complete modernisation, the ground floor comprises a considerable entrance hall, off which is a WC and under stairs cupboard, two separate living rooms and a kitchen. The first floor has three well-proportioned rooms and a bathroom, whilst outside to front and to side are private patio areas. Newlands Cottage further benefits from no onward chain and is close proximity to Esher and Thames Ditton rail links, excellent schools and village centre.