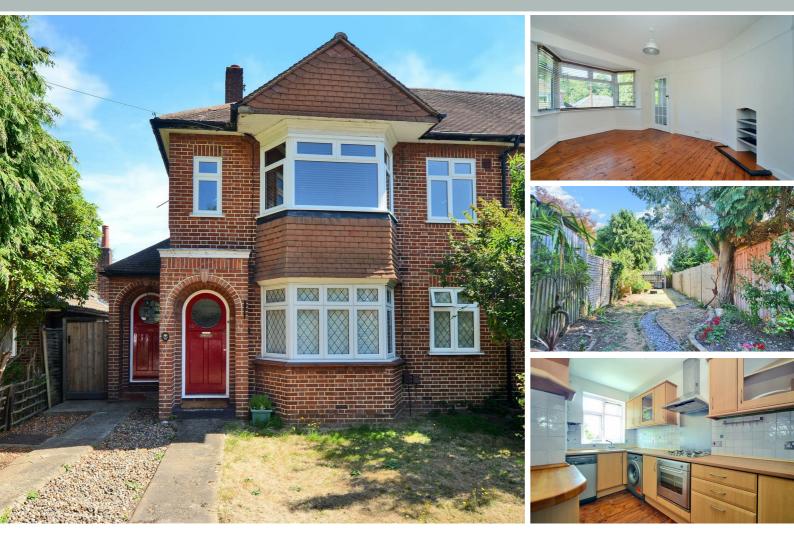

## Warwick Road Thames Ditton, KT7 0PS

A 2 bed first floor maisonette offering huge scope for extension (STPP), located at the end of a cul-de-sac close to the river, high street, independent gym, rail links and sought after schools in Thames DItton. Newly decorated with modern kitchen, sunny reception room, recently fitted bathroom and wooden flooring throughout. Further attributes are a private garden, off street parking for 2, share of freehold and no onward chain. 130 years Lease remaining. Council Tax Band C. Buildings insurance £247 per annum.

- 2 bedroom first floor maisonette
- Large reception room
- Newly decorated throughout
- Private garden
- Potential for extension STPP

- End of cul-de-sac location
- Recently fitted bathroom
- Off street parking for 2
- Close to river, schools and rail links