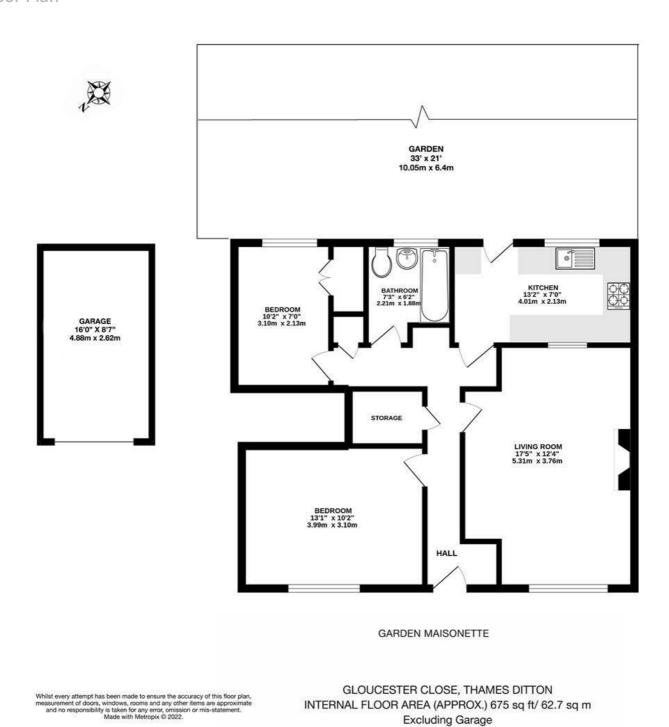

## **Gloucester Close**

£460,000

Thames Ditton, KT7 0EW

A large 2 bedroom ground floor maisonette in a quiet close opposite Giggs Hill cricket green, within walking distance of Thames Ditton village, station and outstanding schools. The property further benefits from a private south facing garden and garage. It comes with a share of the freehold and no onward chain. Council tax band D £2,159 per annum. Elmbridge Borough Council. Lease remaining: 936 years.

- Ground floor maisonette
- Modern fitted kitchen
- 2 bedrooms
- Share of freehold
- Opposite the cricket green

- Private south facing rear garden
- Large reception room with beautiful parquet flooring
- Garage
- Walking distance to the village centre
- No onward chain