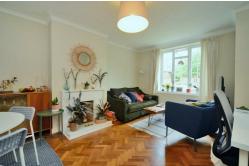

- Ground floor maisonette
- Modern fitted kitchen
- 2 bedrooms
- Share of freehold
- Opposite the cricket green

- Private south facing rear garden
- Large reception room with beautiful parquet flooring
- Garage
- Walking distance to the village centre
- No onward chain