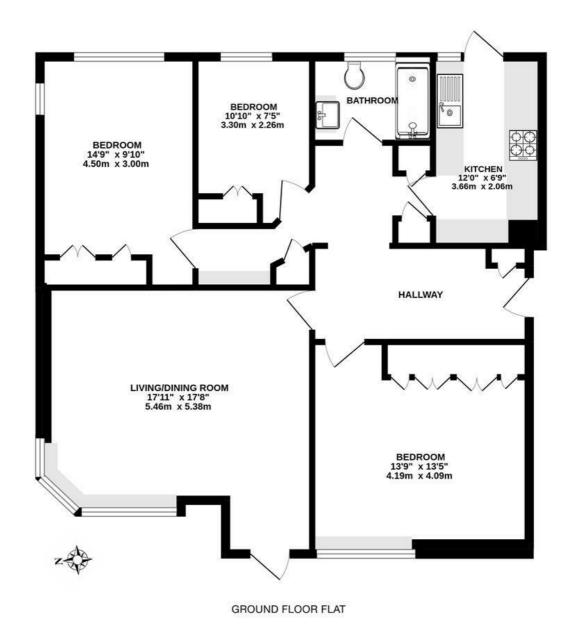

£585,000

Whilst every attempt has been made to ensure the accuracy of this floor plan, measurement of doors, windows, rooms and any other items are approximate and no responsibility is taken for any error, omission or mis-statement. Made with Metropix © 2022.

LEICESTER HOUSE, THAMES DITTON INTERNAL FLOOR AREA (APPROX.) 1010 sq ft/ 93.8 sq m