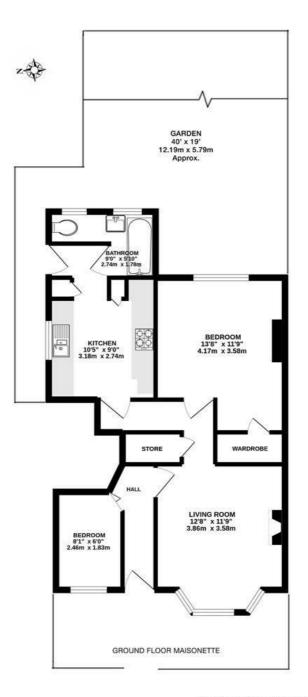

- Ground floor
- Two bedrooms
- Long lease of in excess of 900 years
- Close to local amenities

Whilst every attempt has been made to ensure the accuracy of this floor plan, measurement of doors, windows, rooms and any other items are approximate and no responsibility is taken for any error, omission or mis-statement. Made with Metropix Q 2022. WESTON PARK, THAMES DITTON INTERNAL FLOOR AREA (APPROX.) 625 sq ft/ 58.0 sq m