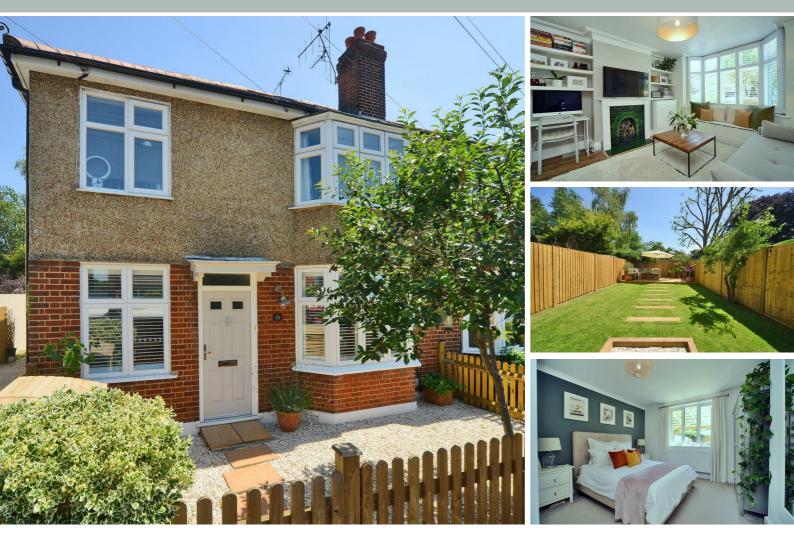

## Weston Park Thames Ditton, KT7 0HW

£475,000

\*LAUNCH DAY SATURDAY 16TH JULY\* A beautifully presented ground floor garden maisonette, located in a sought-after road off Weston Green in Thames Ditton. This home has been maintained to a high standard by the current owners and offers real kerb appeal with a pretty front garden and a wonderful 40ft private rear garden with raised decked seating area. Internally, the living room has original period features such as an open fireplace, cornicing and bay window. It further offers two bedrooms, kitchen, tiled modern bathroom and plenty of built-in storage throughout. Equidistant from both Thames Ditton and Esher stations, within local school catchments, close to some stunning landscapes, good pubs, the River Thames and easy access to the A3.

Tenure: Leasehold. Elmbridge Borough Council Band: D, Lease: 962 years remaining. Ground Rent: £75 per annum. Next Ground Rent review date: April 2035. Buildings Insurance: £318.76 per annum.

- Stunning 40ft private garden
- Period maisonette
- Excellent condition throughout
- Weston Green location

- Ground floor
- Two bedrooms
- Long lease of in excess of 900 years
- Close to local amenities

Whilst every attempt has been made to ensure the accuracy of this floor plan, measurement of doors, windows, rooms and any other items are approximate and no responsibility is taken for any error, omission or mis-statement. Made with Metropix Q 2022. WESTON PARK, THAMES DITTON INTERNAL FLOOR AREA (APPROX.) 625 sq ft/ 58.0 sq m