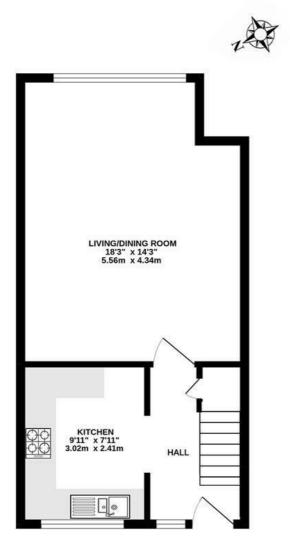

FIRST FLOOR FLAT

SECOND FLOOR

## GIGGS HILL GARDENS, THAMES DITTON INTERNAL FLOOR AREA (APPROX.) 805 sq ft/74.8 sq m

Whilst every attempt has been made to ensure the accuracy of this floor plan, measurement of doors, windows, rooms and any other items are approximate and no responsibility is taken for any error, omission or mis-statement. Made with Metropix © 2022.