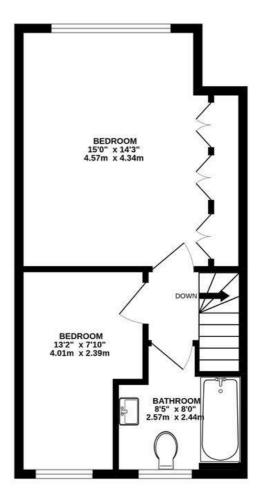

FIRST FLOOR FLAT

SECOND FLOOR

## GIGGS HILL GARDENS, THAMES DITTON INTERNAL FLOOR AREA (APPROX.) 805 sq ft/74.8 sq m

Whilst every attempt has been made to ensure the accuracy of this floor plan, measurement of doors, windows, rooms and any other items are approximate and no responsibility is taken for any error, omission or mis-statement. Made with Metropix © 2022.