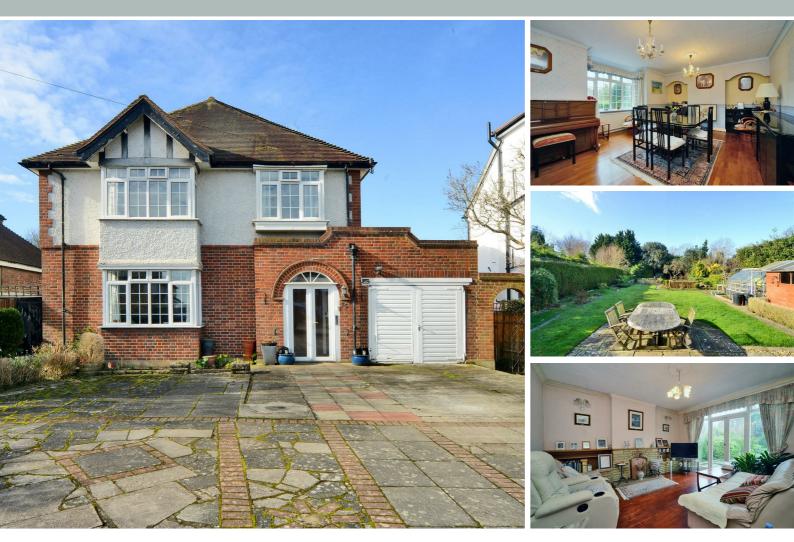

## **Speer Road** Thames Ditton, KT7 OPJ

£1,500,000

A significant detached 1930's house - occupying a prominent plot on a popular road in Thames Ditton. Laid out over two floors - comprising 3 bedrooms, study, 2 reception rooms, bathroom and kitchen. Doors to huge 150ft west facing garden. Also benefitting a garage and off street parking for 3 cars. The property has been in the same family for many years and offers considerable scope for updating and extending STPP. A short walk from schools, station and all local village amenities. Tenure: Freehold. Council Tax Band: G

- Detached property
- 2 reception rooms
- Bathroom
- 150ft west facing garden
- Off-street parking for 3 cars

- 3 bedrooms + study
- Kitchen
- Scope to modernise and extend STPP
- Garage
- Close proximity to trains/schools and local amenities