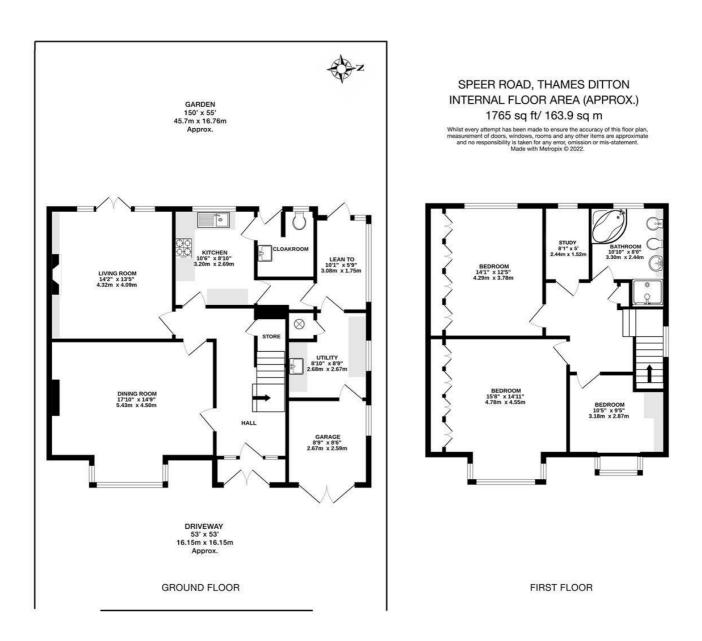

## **Speer Road** Thames Ditton, KT7 OPJ

£1,500,000

A significant detached 1930's house - occupying a prominent plot on a popular road in Thames Ditton. Laid out over two floors - comprising 3 bedrooms, study, 2 reception rooms, bathroom and kitchen. Doors to huge 150ft west facing garden. Also benefitting a garage and off street parking for 3 cars. The property has been in the same family for many years and offers considerable scope for updating and extending STPP. A short walk from schools, station and all local village amenities. Tenure: Freehold. Council Tax Band: G

- Detached property
- 2 reception rooms
- Bathroom
- 150ft west facing garden
- Off-street parking for 3 cars

- 3 bedrooms + study
- Kitchen
- Scope to modernise and extend STPP
- Garage
- Close proximity to trains/schools and local amenities