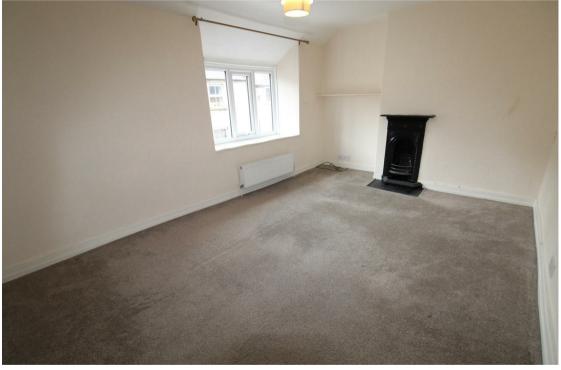

#### Sitting Room

 $14 \times 12'4 (4.27m \times 3.76m)$ 

With a window to the front aspect, flagstone flooring, radiator, feature fireplace with stone surround, beams, under stairs cupboard, wall lights and an archway to dining room.

#### Bedroom One

 $14'6 \text{ max} \times 9'10 (4.42 \text{m max} \times 3.00 \text{m})$ 

With a window to the front aspect, radiator and a feature fireplace.