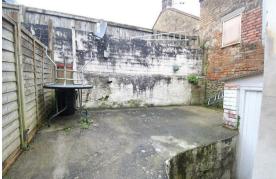

## Rear Courtyard

To the rear the courtyard is enclosed, laid to patio for ease of maintenance and a store housing the gas central heating boiler.