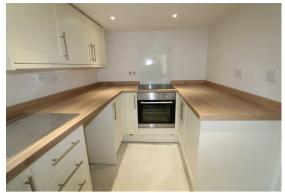

#### Kitchen

 $8'10 \times 6'9 (2.69m \times 2.06m)$ 

With a window and door to the side aspect. Fitted kitchen comprising wall and base units, drawers and work surfaces over. Stainless steel sink/drainer, built in electric oven and hob. Space for washing machine. Spotlights and an extractor fan.