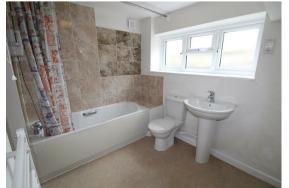

#### **Bathroom**

 $9 \times 6'9 (2.74m \times 2.06m)$ 

With windows to the rear aspect, bath with shower over, low level WC, wash hand basin, heated towel rail and tiling to all splash prone areas.