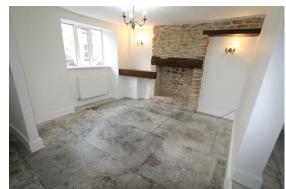

#### Sitting Room

 $14 \times 12'4 (4.27m \times 3.76m)$ 

With a window to the front aspect, flagstone flooring, radiator, feature fireplace with stone surround, beams, under stairs cupboard, wall lights and an archway to dining room.

## **Dining Room**

 $10.4 \times 8 (3.05 \text{m.} 1.22 \text{m} \times 2.44 \text{m})$ 

With a window to the rear aspect, flagstone flooring, radiator and stairs rising to the first floor.