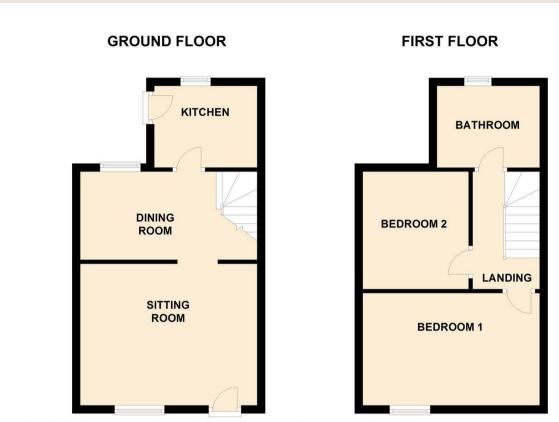

#### Sitting Room

 $14 \times 12'4 (4.27m \times 3.76m)$ 

With a window to the front aspect, flagstone flooring, radiator, feature fireplace with stone surround, beams, under stairs cupboard, wall lights and an archway to dining room.

## **Dining Room**

 $10.4 \times 8 (3.05 \text{m.} 1.22 \text{m} \times 2.44 \text{m})$ 

With a window to the rear aspect, flagstone flooring, radiator and stairs rising to the first floor.

#### Kitchen

 $8'10 \times 6'9 (2.69m \times 2.06m)$ 

With a window and door to the side aspect. Fitted kitchen comprising wall and base units, drawers and work surfaces over. Stainless steel sink/drainer, built in electric oven and hob. Space for washing machine. Spotlights and an extractor fan.

## Landing

Access to the loft.

#### Bedroom One

 $14'6 \text{ max} \times 9'10 (4.42 \text{m max} \times 3.00 \text{m})$ 

With a window to the front aspect, radiator and a feature fireplace.

#### Bedroom Two

 $9'4 \times 9'1 \text{ max} (2.84\text{m} \times 2.77\text{m} \text{ max})$ 

With a window to rear aspect, radiator and a small cupboard.

#### **Bathroom**

 $9 \times 6'9 (2.74m \times 2.06m)$ 

With windows to the rear aspect, bath with shower over, low level WC, wash hand basin, heated towel rail and tiling to all splash prone areas.

Plan produced using PlanUp.