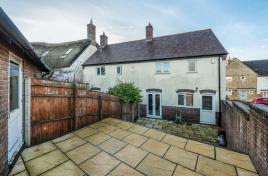

## Rear Garden

Walled and fenced and hard landscaped with upper and lower paved terraces, area for flower bed and door to the single garage.