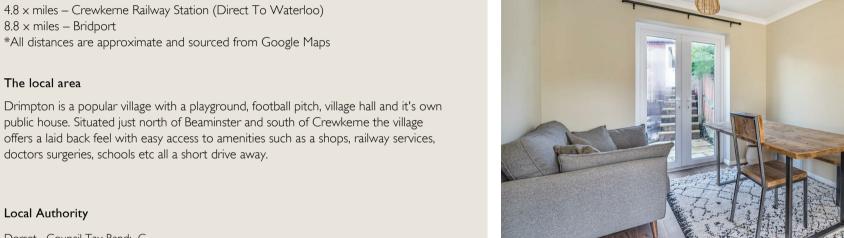

# **PROPERTY DESCRIPTION**

4.8 x miles – Crewkerne Railway Station (Direct To Waterloo)

\*All distances are approximate and sourced from Google Maps

doctors surgeries, schools etc all a short drive away.

Situation

The local area\*

The local area

4.5 x miles – Beaminster

8.8 x miles – Bridport

Dorset Council Tax Band: C Tenure: Freehold EPC Rating: E

An attractive, semi-detached house situated in a close in a sought after village. The property has recently been refurbished and the accommodation comprises two bedrooms, sitting/dining room, single garage and is within walking distance to the village public house. Viewing is highly recommended.