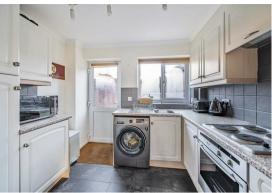

#### Kitchen

Fitted with a range of matching floor and wall mounted units, stainless steel sink and drainer with outlook over the rear garden, electric oven and hob, integrated fridge and washing machine. Tiled flooring and space for washing machine.