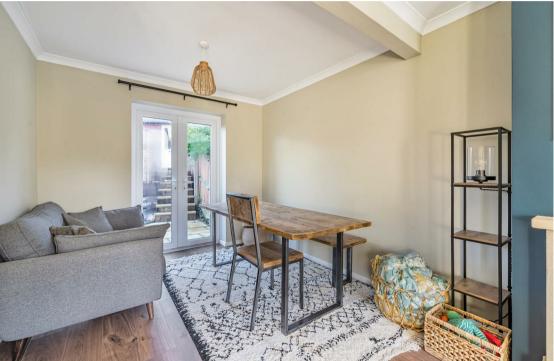

#### Sitting/Dining Room

Timber effect laminate flooring, doors to rear gardens, feature stone fireplace and radiator.