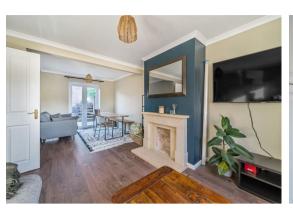

#### Sitting/Dining Room

Timber effect laminate flooring, doors to rear gardens, feature stone fireplace and radiator.