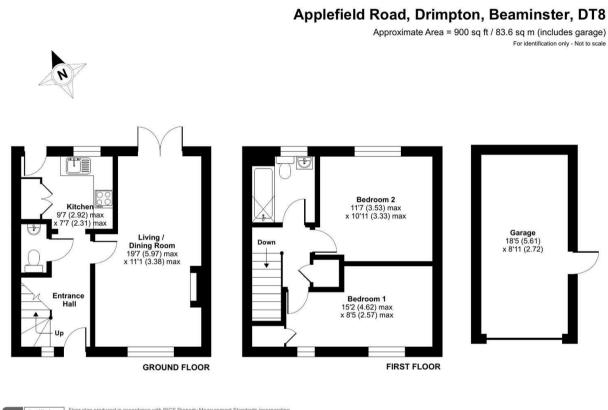

#### Entrance Hall

Timber effect laminate flooring and radiator.

#### Sitting/Dining Room

Timber effect laminate flooring, doors to rear gardens, feature stone fireplace and radiator.

#### Kitchen

Fitted with a range of matching floor and wall mounted units, stainless steel sink and drainer with outlook over the rear garden, electric oven and hob, integrated fridge and washing machine. Tiled flooring and space for washing machine.

#### Cloakroom

Suite comprising wash hand basin and low-level WC.

## Landing

Airing cupboard.

#### Bedroom I

Radiator

### Bedroom 2

Radiator

## Bathroom

Suite comprising panelled bath, low-level WC and wash hand basin. Tiled splashbacks and radiator.

# Single Garage

Power and light.

Certified Property Measurer Floor plan produced in accordance with RICS Property Measurement Standards incorporating International Property Measurement Standards (IPMS2 Residential). ©nthecom 2023. Produced for Mayfair Town & Country. REF: 1058040