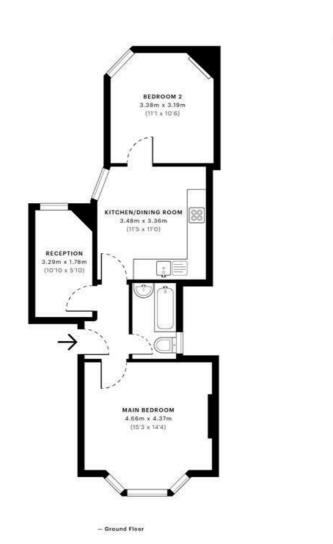

Upon entering, you will be greeted by a spacious and light-filled living room that leads to a modern and well-equipped eat in kitchen. The property boasts one generously sized double bedroom and a second single bedroom, providing ample space for a couple or two sharers.

- GREAT LOCATION
- Large separate living room
- Mansion Block
- WOODEN FLOORS

CAPTURE DATE 27/04/2021 LASER SCAN POINTS 1,568,699

Spec Verified floor plans are produced in accordance with Royal Institution of Chartered Surveyor's Property Measurement Standards. Plots and gardens are Illustrative only and excluded from all area calculations Due to rounding, numbers may not add up prociety. All measurements shown for the individual room lengths and widths имя за везисенты. 49.66 sqm / 534.54 sqft имя эо везисенты. 47.69 sqm / 513.33 sqft